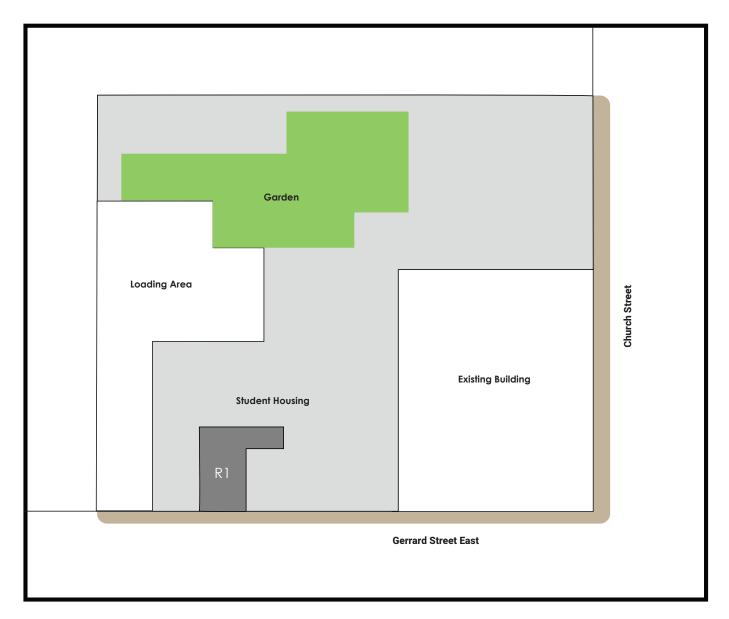

s of purpose-built rental residences located directly above the unit.

- ~750 sf Unit
- A built-in customer base with 188 student dorm units located on the premises.
- Direct frontage to Toronto Metropolitan University's Campus.
- Located in near proximity to many attractions such as CT Toronto Eaton Centre, Yonge & Dundas Square, Massey Hall, and the Mattamy Athletics Centre.

## **Demographics** | 5km Radius\*



**Population** 

674,098



Number of Households

347,381



Median Age

42



Household Income

\$141,166



Students on Campus\*\*

42,401

\*Data from 2023 Environics Analytics.

\*\*Data from Ontario Council of University Libraries, July 2023.







<u>∠∆</u> Salthill

Toronto, ON

Charles Walwyn Senior Director, Leasing | Broker cwalwyn@salthillcapital.com | 416.646.7359



R1. Available (750 SF)