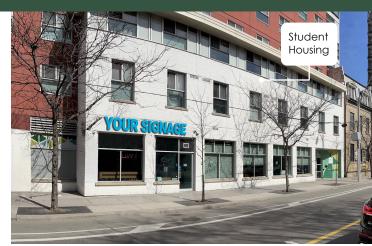

## **Highlights**

Located in the heart of Toronto's Downtown Yonge and Dundas district, the Property is steps away from the Toronto Metropolitan University which is home to over 42,000 students. This high-traffic corridor boasts excellent pedestrian exposure with its frontage facing one of Toronto Metropolitan University's primary buildings, Kerr Hall, and is close to public transportation and office towers. The Property includes 12 storeys of purpose-built rental residences located directly above the unit.

- ~750 sf Unit
- A built-in customer base with 188 student dorm units located on the premises.
- Direct frontage to Toronto Metropolitan University's Campus.
- Located in near proximity to many attractions such as CT Toronto Eaton Centre, Yonge & Dundas Square, Massey Hall, and the Mattamy Athletics Centre.