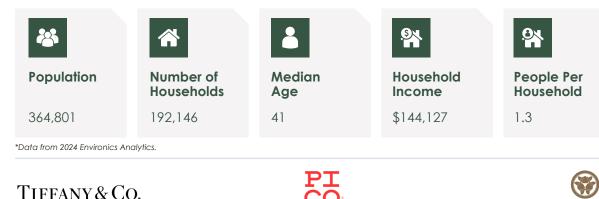

## **Demographics** | 3km Radius

HAZUKIDO

Toronto, ON

| Floor |                                                     |                                                                                                        |                                             |  |                                    |                                                               |                                                       |                        |  |                                                                    |                                        |                                                 |                                       | Total Area |  |
|-------|-----------------------------------------------------|--------------------------------------------------------------------------------------------------------|---------------------------------------------|--|------------------------------------|---------------------------------------------------------------|-------------------------------------------------------|------------------------|--|--------------------------------------------------------------------|----------------------------------------|-------------------------------------------------|---------------------------------------|------------|--|
| 12    | <b>Vacant</b><br>1200<br>833 sf                     |                                                                                                        |                                             |  |                                    |                                                               | Kim Spencer McPhee Barrister<br>1203<br>4,560 sf      |                        |  |                                                                    |                                        |                                                 |                                       |            |  |
| 11    | Halo & Com<br>1100<br>1,510                         |                                                                                                        | R.E. Millward & Associates<br>1101<br>1,485 |  | <b>Vacant</b><br>1102<br>1,070     |                                                               | <b>Vacant</b><br>1103<br>1,211 sf                     |                        |  | <b>Pi Co. Realty LTD</b><br>1104<br>1,211 sf                       |                                        | <b>Savills Studley Inc.</b><br>1105<br>1,654 sf |                                       | 8,141      |  |
| 10    | Cannex Financial Exchange<br>1001<br>8,151<br>8,151 |                                                                                                        |                                             |  |                                    |                                                               |                                                       |                        |  |                                                                    |                                        |                                                 |                                       |            |  |
| 9     | Dupis Fine Jewellery Auctioneers<br>900<br>2,414    |                                                                                                        |                                             |  | 901                                |                                                               |                                                       |                        |  | H Counselling Jain/Meyrick Lawyers   902 903   742 sf 1,831 sf     |                                        |                                                 | wyers                                 | 8,158      |  |
| 8     | Neinstein & Associates<br>800<br>2,796              |                                                                                                        |                                             |  |                                    | Vacant<br>801<br>1,864                                        |                                                       | Vacant<br>803<br>1,040 |  |                                                                    | ProWinko Canada Ltd.<br>813<br>2,464   |                                                 |                                       | 8,164      |  |
| 7     |                                                     | Neinstein & Associates<br>700<br>8,176                                                                 |                                             |  |                                    |                                                               |                                                       |                        |  |                                                                    |                                        |                                                 |                                       |            |  |
| 6     | Dr. Bergero                                         | Dr. Bergeron, Dr. Monetta, Dr. Skrapits SMPI Office   600 604   2,098 580 sf                           |                                             |  | <b>Pearce CPA</b><br>602<br>725 sf | <b>Dr. Sandra R</b><br>603<br>558 sf                          | Scher Law Professional Corporation<br>604<br>1,945 sf |                        |  |                                                                    | <b>Vacant</b><br>605<br>1,609 sf       |                                                 |                                       | 8,097      |  |
| 5     | 500<br>819 sf                                       | Dr Costa Physiologist Inside Out Physiotherapy & Wellness Group   500 501 502   819 sf 785 sf 2,359 sf |                                             |  |                                    |                                                               | Vacant Vacant   503 504   745 sf 854 sf               |                        |  | Appoint. China-Canada Investment Corp.   506 508   420 sf 2,205 sf |                                        |                                                 | 8,187                                 |            |  |
| 4     | <b>Vacant</b><br>400<br>2,396 sf                    |                                                                                                        |                                             |  |                                    | Centre for Psychology and Emotional Health<br>403<br>3,569 sf |                                                       |                        |  |                                                                    | Yorkville Audiology<br>404<br>1,414 sf |                                                 | INQ Consulting Corp.<br>405<br>818 sf | 8,197      |  |
| 3     |                                                     | Tiffany & Co<br>300<br>8,197 sf                                                                        |                                             |  |                                    |                                                               |                                                       |                        |  |                                                                    |                                        |                                                 |                                       |            |  |
| 2     |                                                     | Tiffany & Co<br>200<br>8,202 sf                                                                        |                                             |  |                                    |                                                               |                                                       |                        |  |                                                                    |                                        |                                                 |                                       |            |  |
| 1     | Vacant Tiffany & Co   0001 0002   1,098 sf 3,295 sf |                                                                                                        |                                             |  |                                    |                                                               | Hazukido<br>0003<br>1,336 sf                          |                        |  | Pi Co Incorporated Ba<br>0004<br>804 sf                            |                                        | <b>r Bloor Wellness</b><br>0100<br>712 sf       | 7,245                                 |            |  |
| -1    | Vacant<br>8011s<br>105 sf                           | 8011s 8030c 8032                                                                                       |                                             |  |                                    |                                                               |                                                       |                        |  |                                                                    |                                        |                                                 |                                       |            |  |
| -2    |                                                     | Consulate General of Cuba<br>0604<br>580 sf                                                            |                                             |  |                                    |                                                               |                                                       |                        |  |                                                                    |                                        |                                                 |                                       |            |  |