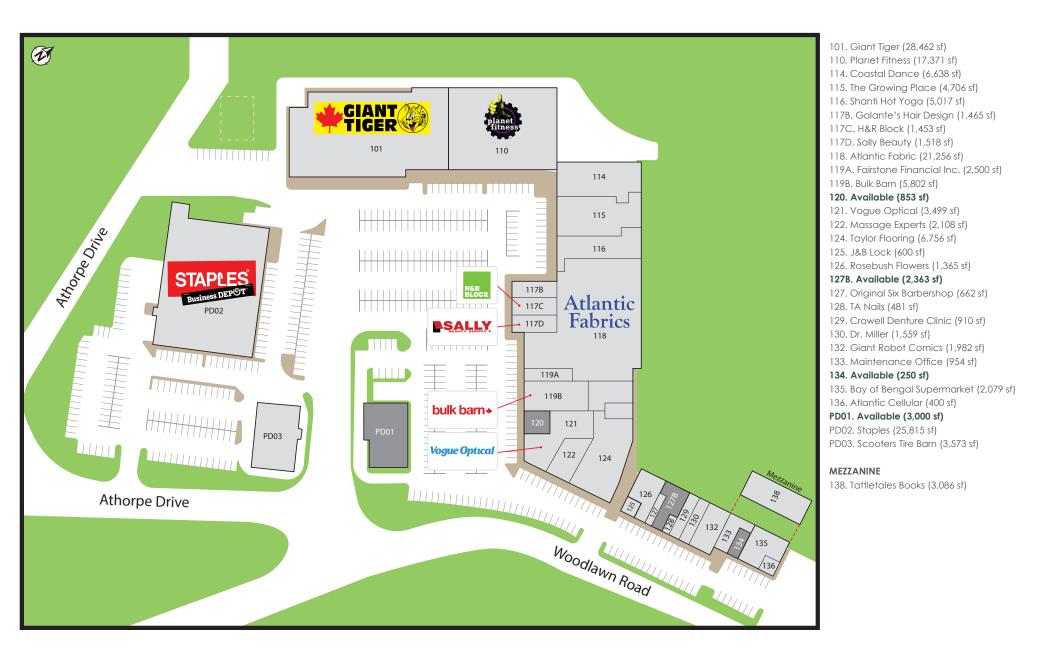

#### Highlights

Woodlawn Plaza is located at Woodlawn Road and Portland Streets in Dartmouth, Nova Scotia. The Centre's main entrance is served by a signalized intersection.

- The Centre is anchored by a 25,800 SF Staples and 21,200SF Giant Tiger.
- Dartmouth is located on the eastern shore of Halifax Harbour.
- The City is within the Halifax Regional Municipality and for general purposes serves as a bedroom community to Halifax.