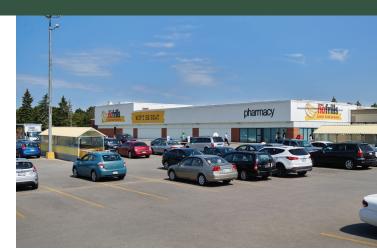

## **Highlights**

Willow West is a 196, 597 sf open-air Retail Centre located in Guelph's high-density retail node, surrounded by established residential communities.

- Anchored by NoFrills, PetSmart, Leons and the Beer Store.
- Ample parking on site for tenants and guests.