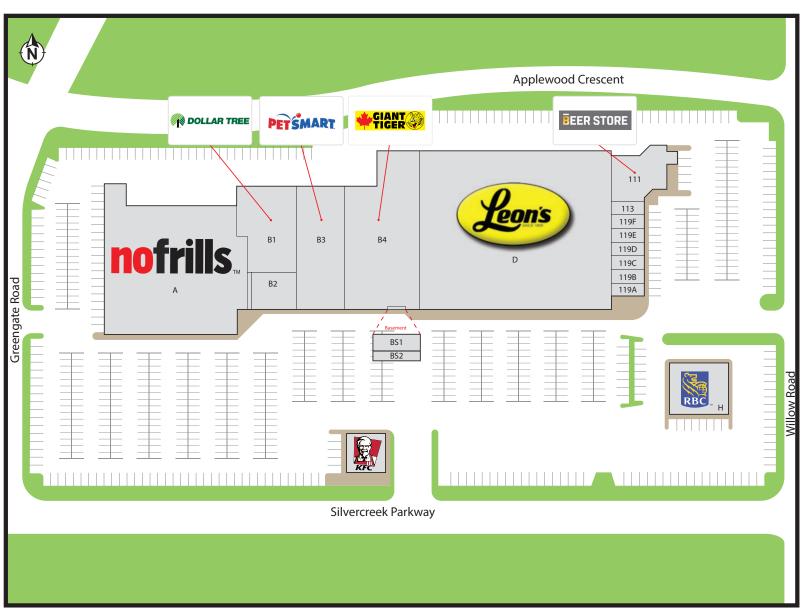

## **Willow West Corners**

111 Silvercreek Parkway N, Guelph, ON

**FOR LEASE** 1.866.792.5553 leasing@salthillcapital.com

111. The Beer Store (5,407 sf)

113. Little Short Stop (1,788 sf)

119A. Bar Burrito (1,280 sf)

119B. Wave Mobile (971 sf)

119C. Gino's Pizza (975 sf)

119D Body of Health (1,089 sf)

119E. Rollz Icecream (1,152 sf)

119F. Easyfinancial Services (1,704 sf)

A. No Frills (44,197 sf)

B1. Dollar Tree (9,711 sf)

B2. Moore's (5,566 sf)

B3. Pet Smart (16,000 sf)

B4. Giant Tiger (20,417 sf)

BS1. Mary Ellen Cann School of Highland Dance

(800 sf)

BS2. Easy Tax (200 sf)

D. Leon's (76,840 sf)

H. RBC (6,000 sf)

PAD. KFC (2,500 sf)