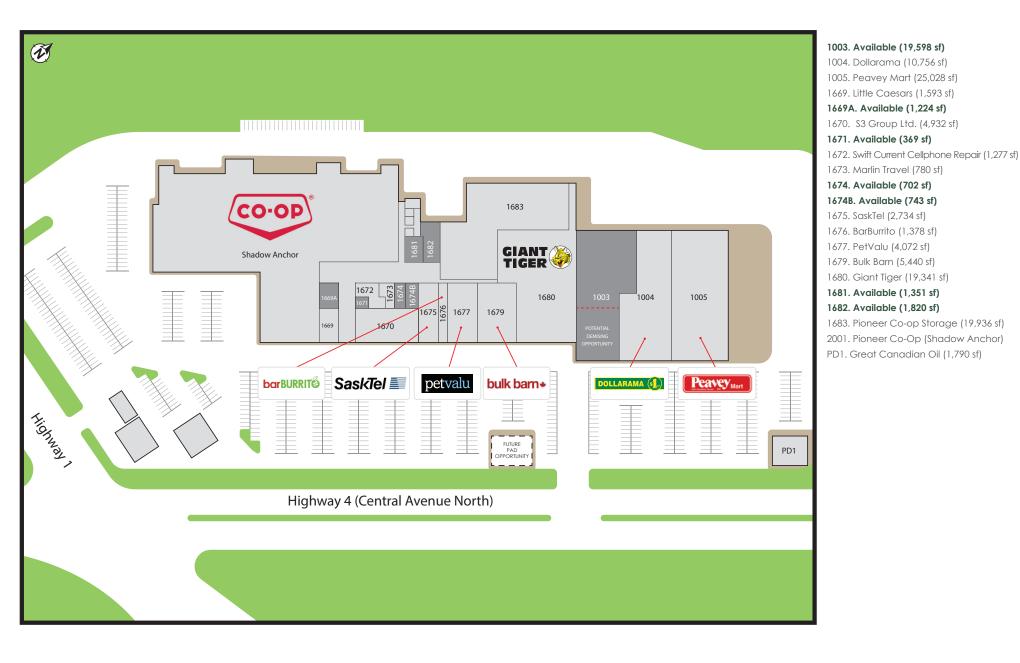

## Wheatland Mall

1150 Central Avenue North, Swift Current, SK

FOR LEASE

JoAnn Graham Senior Manager, Leasing | Associate Broker jgraham@salthillcapital.com | 306.343.3840

## Highlights

At 127,149sf Wheatland Mall is strategically located at the junction of Trans Canada Highway #1 and Highway #4, offering maximum exposure to driving traffic and phenomenal accessibility to surrounding communities.

- Located in the heart of Swift Current within a prosperous community.
- Regular customer traffic driven by a solid mix of tenancies such as Peavey Mart, Dollarama, Giant Tiger, Bulk Barn, Pet Valu Sask Tel and Co-op.

## **Wheatland Mall**

1150 Central Avenue North, Swift Current, SK

JoAnn Graham Senior Manager, Leasing | Associate Broker jgraham@salthillcapital.com | 306.343.3840