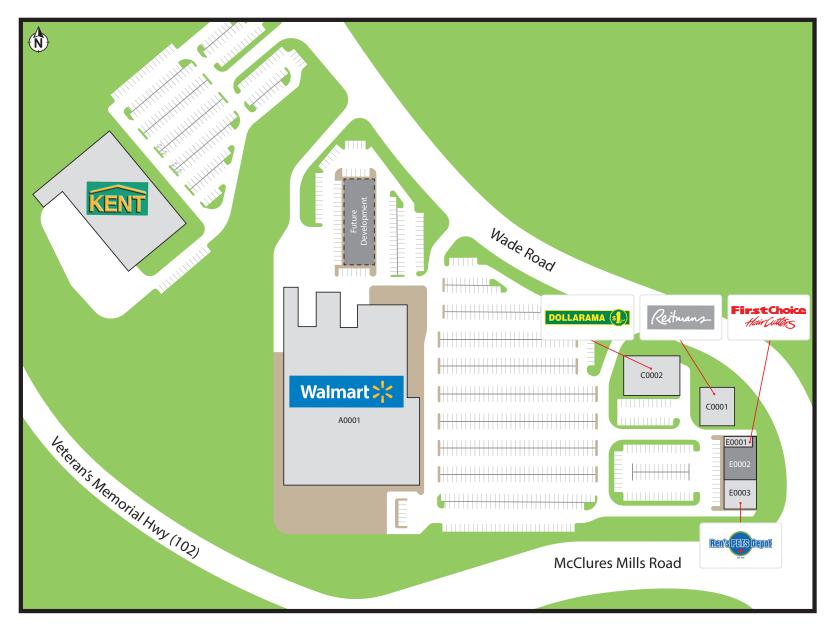

## **Truro Shopping Centre**

140 Wade Road, Truro, NS

Michael Ewald Senior Manager, Leasing | Salesperson mewald@salthillcapital.com | 902.441.6977

**FOR LEASE** 

A0001. Walmart (106,329 sf)

C0001. Reitmans (5,110 sf)

C0002. Dollarama (9,280 sf)

E0001. First Choice Haircutters (1,030 sf)

E0002. Available (6,026 sf)

E0003. Ren's Pets (5,003 sf)