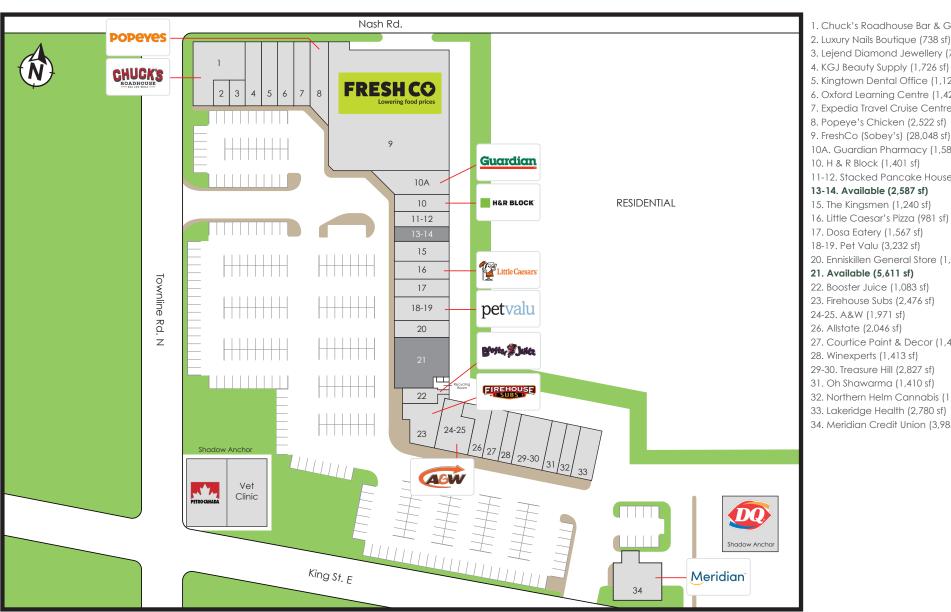

\$132,331

People Per Household

2.85

\*Data from 2023 Environics Analytics.

1414 King St East, Courtice, ON

Peter Stuart Manager, Leasing | Salesperson pstuart@salthillcapital.com | 416.238.8147

- 1. Chuck's Roadhouse Bar & Grill (4,994 sf)
- 2. Luxury Nails Boutique (738 sf)
- 3. Lejend Diamond Jewellery (738 sf)
- 4. KGJ Beauty Supply (1,726 sf)
- 5. Kingtown Dental Office (1,124 sf)
- 6. Oxford Learning Centre (1,420 sf)
- 7. Expedia Travel Cruise Centre (1,420 sf)
- 8. Popeye's Chicken (2,522 sf)
- 9. FreshCo (Sobey's) (28,048 sf)
- 10A. Guardian Pharmacy (1,585 sf)
- 11-12. Stacked Pancake House (2,348 sf)

- 20. Enniskillen General Store (1,072 sf)

- 27. Courtice Paint & Decor (1,410 sf)

- 32. Northern Helm Cannabis (1,550 sf)
- 33. Lakeridge Health (2,780 sf)
- 34. Meridian Credit Union (3,985 sf)