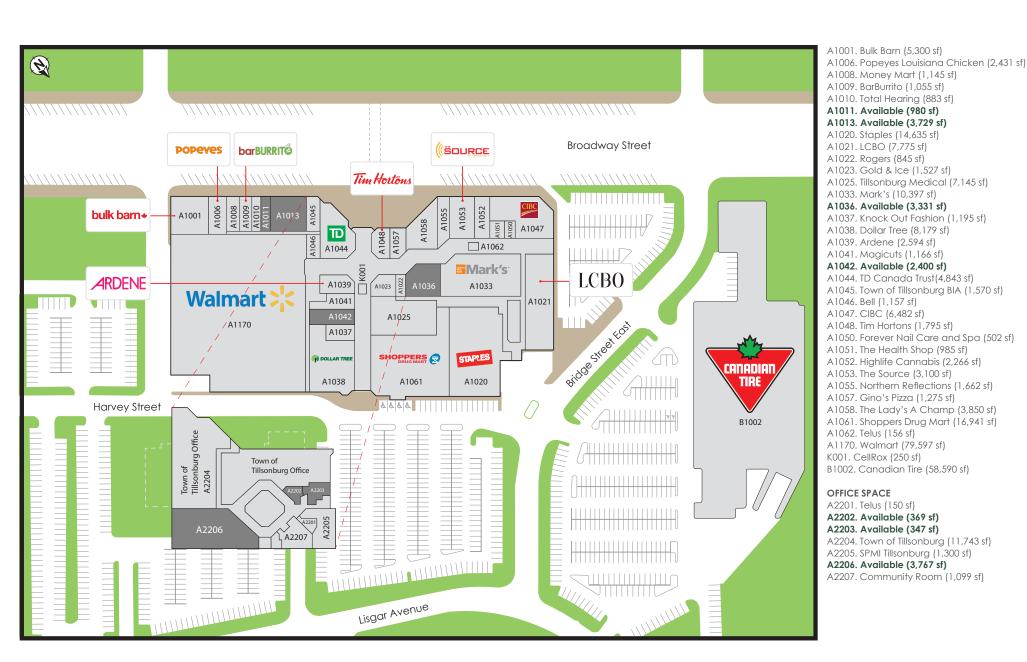

- Anchored by Walmart, Dollar Tree, LCBO, Shoppers Drug Mart, and Canadian Tire.
- Prime location in the heart of the city grants direct access to bustling downtown foot traffic, enhancing visibility and accessibility.
- The Centre also offer office opportunities on its expansive second floor.