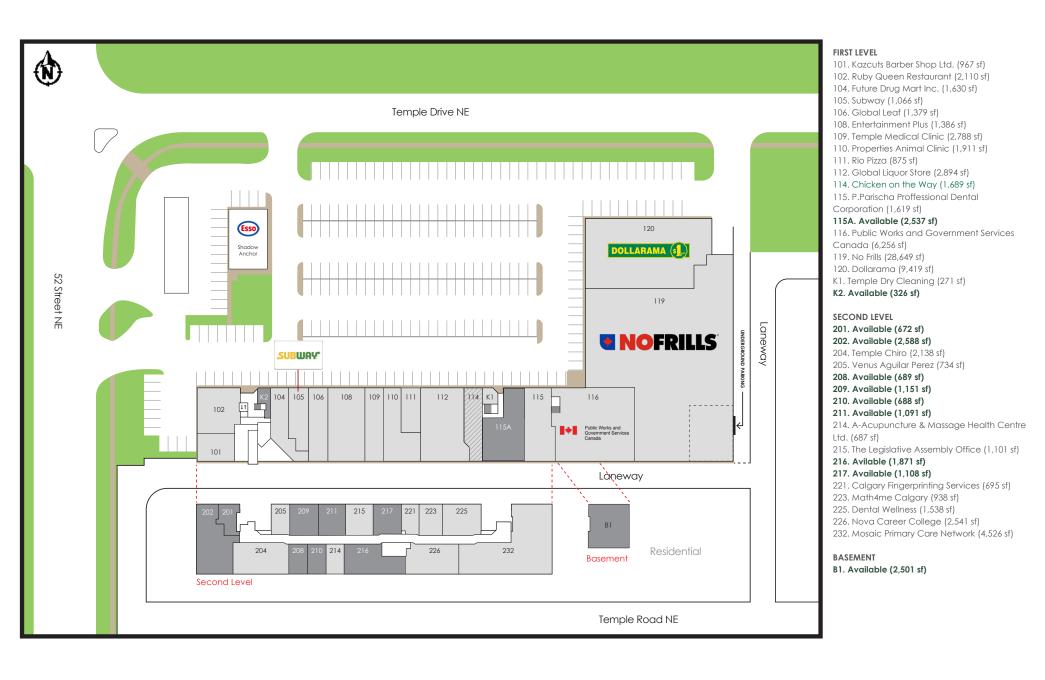

## **Highlights**

Temple Crossing is a well-established retail Strip Centre situated in the convenient northeast quadrant of Calgary. Its strategic location in proximity to Highway 1 and Highway 201 makes it easily accessible to residents in the surrounding neighborhoods. The Centre boasts a diverse mix of tenants, including both national and independent retailers. This variety ensures that the community has access to a wide range of amenities and services, catering to different needs and preferences.

Temple Crossing comprises two storeys, with the second floor offering excellent office space opportunities. This space is suitable for a variety of businesses, including governmental and medical services. The second-floor layout provides a professional and conducive environment for these types of services.

- Anchored by a grocery store and pharmacy, providing convenience to residents.
- Easily accessible due to its strategic location at a major intersection.
- The Temple community is experiencing impressive population growth year-over-year.