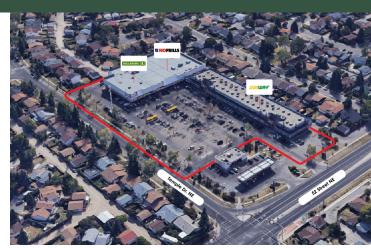

5401 Temple Dr NE, Calgary, AB

**FOR LEASE** 

Peter Stuart

Manager, Leasing | Salesperson
pstuart@strathallen.com | 416.238.8147

## **Highlights**

Temple Crossing is a well-established retail Strip Centre situated in the convenient northeast quadrant of Calgary. Its strategic location in proximity to Highway 1 and Highway 201 makes it easily accessible to residents in the surrounding neighborhoods. The Centre boasts a diverse mix of tenants, including both national and independent retailers. This variety ensures that the community has access to a wide range of amenities and services, catering to different needs and preferences.

- Anchored by a grocery store and pharmacy, providing convenience to residents.
- Easily accessible due to its strategic location at a major intersection.
- The Temple community is experiencing impressive population growth year-over-year.