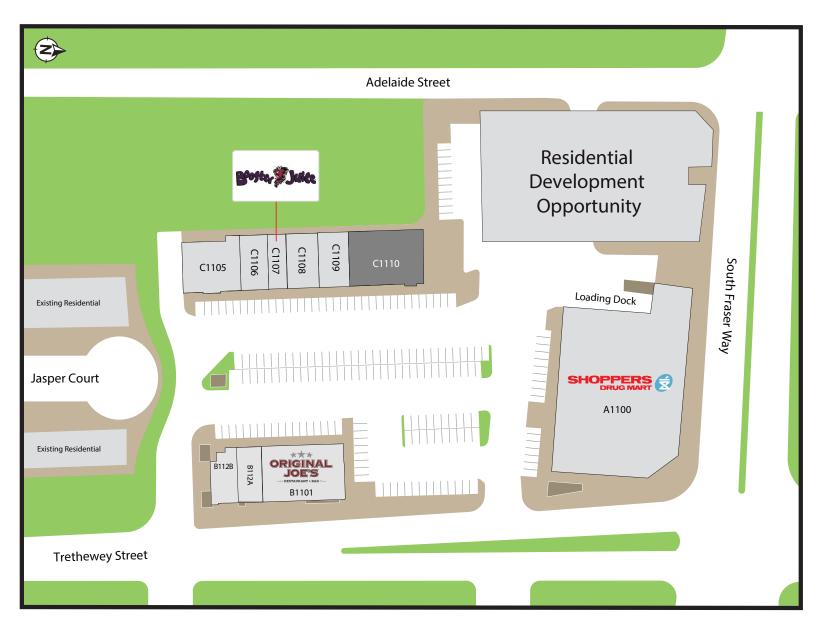

## South Fraser Gate

32390 South Fraser Way, Abbotsford, BC

James Boyd Senior Director, Leasing | Representative jboyd@salthillcapital.com | 437.837.0318

A1100. Shoppers Drug Mart (16,884 sf) B1101. Original Joe's (3,550 sf) B112A. Mobile Klinik (957 sf) B112B. Reflex Supplements (957 sf) C1105. TJ's The Kiddies Store (2,560 sf) C1106. High Point Meat Shop (1,062 sf) C1108. Pizza Garden (1,066 sf) C1109. Atwal's Insurance (891 sf) **C1110. Available (3,639 sf)**