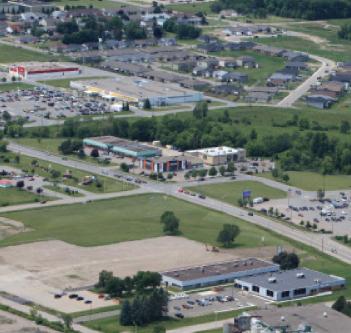

### **Highlights**

Renfrew Shopping Centre is strategically located at the entrance of Renfrew township at Highway 17, a short commute from Ottawa.

The Centre is home to national tenants such as LCBO and First Choice Haircutters, and is shadow anchored by Walmart and Canadian Tire.

- Renfrew Shopping Centre is situated on 13 acres at O'Brien Road & Wrangler Road.
- The Centre is located in Renfrew's retail node along with top retailers such as Dollarama, No Frills, Canadian Tire and PetValu.
- The Shopping Centre offers ample parking on site.