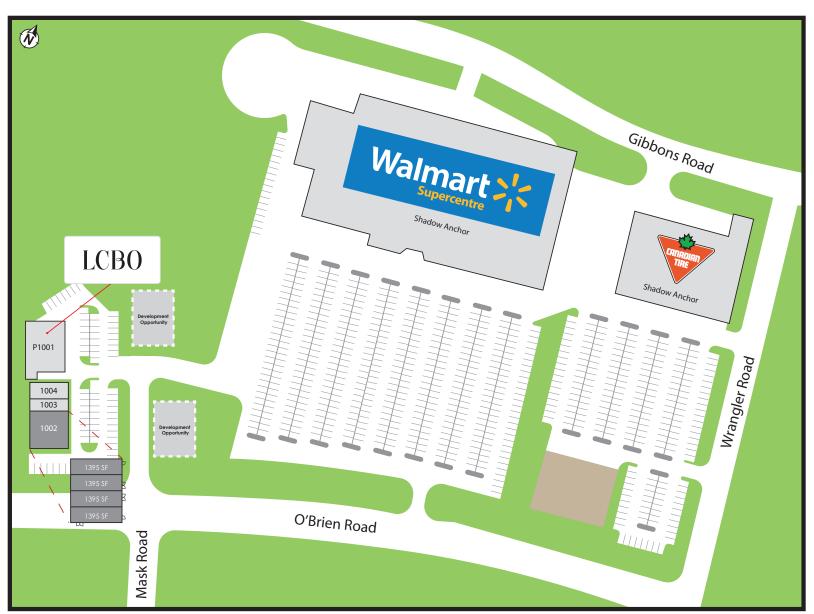

- Renfrew Shopping Centre is situated on 13 acres at O'Brien Road & Wrangler Road.
- The Centre is located in Renfrew's retail node along with top retailers such as Dollarama, No Frills, Canadian Tire and PetValu.
- The Shopping Centre offers ample parking on site.

#### 1002. Available\* (5,597 sf)

1003. First Choice Haircutters (941 sf) 1004. High Class Joint (2,533 sf) P1001. LCBO (7,943 sf)

\*Can be demised into a maximum of 4 units (1,395 SF each)