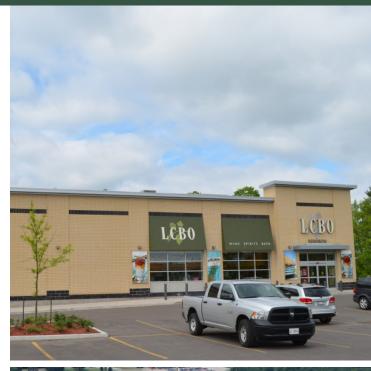

### **Highlights**

Renfrew Shopping Centre is strategically located at the entrance of Renfrew township at Highway 17, a short commute from Ottawa.

The Centre is home to national tenants such as LCBO and First Choice Haircutters, and is shadow anchored by Walmart and Canadian Tire.

- Renfrew Shopping Centre is situated on 13 acres at O'Brien Road & Wrangler Road.
- The Centre is located in Renfrew's retail node along with top retailers such as Dollarama, No Frills, Canadian Tire and PetValu.
- The Shopping Centre offers ample parking on site.

#### 1002. Available\* (5,597 sf)

1003. First Choice Haircutters (941 sf) 1004. High Class Joint (2,533 sf) P1001. LCBO (7,943 sf)

\*Can be demised into a maximum of 4 units (1,395 SF each)