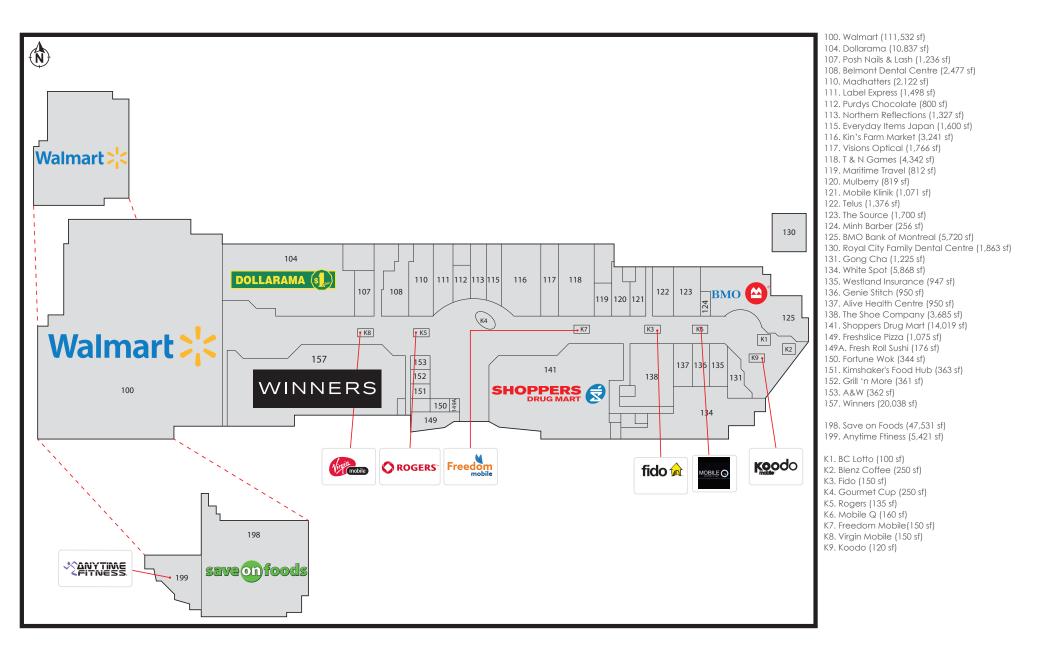

The area contains the highest concentration of retail in the City in addition to other services and amenities such as medical, recreational and public service facilities.

- Anchored by Walmart, Winners, Shoppers Drug Mart, and Save on Foods.
- An enclosed Shopping Centre environment home to office, retail and services.
- Ample parking via parking garage on site.
- Average annual driving traffic of over 44,000 vehicles to the node.
- Superior access to Vancouver with 5 Skytrain stations nearby.