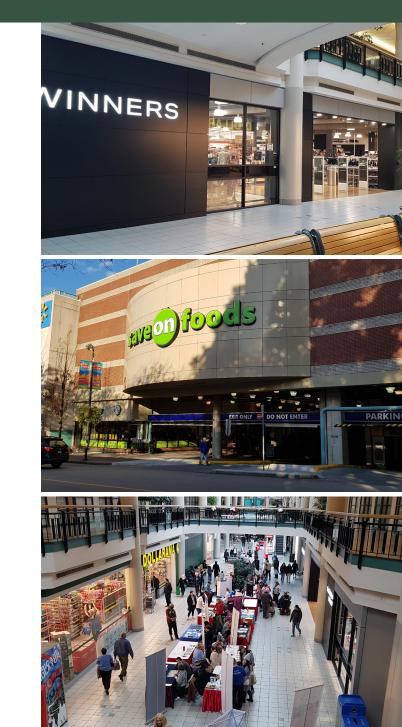

The area contains the highest concentration of retail in the City in addition to other services and amenities such as medical, recreational and public service facilities.

- Anchored by Walmart, Winners, Shoppers Drug Mart, and Save on Foods.
- An enclosed Shopping Centre environment home to office, retail and services.
- Ample parking via parking garage on site.
- Average annual driving traffic of over 44,000 vehicles to the node.
- Superior access to Vancouver with 5 Skytrain stations nearby.