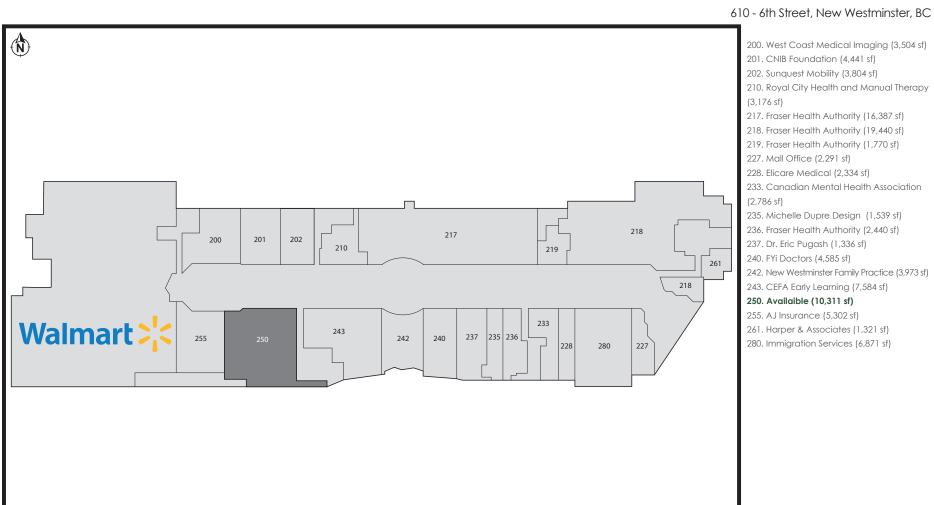

#### **Community Spaces Program**

Royal City Centre offers the New Westminster community the opportunity to use space within the Centre for events, fundraisers, pop-up shops, and more, drawing ongoing foot traffic and energy to the Centre. Visit https://www.royalcitycentre.ca/ for more information!