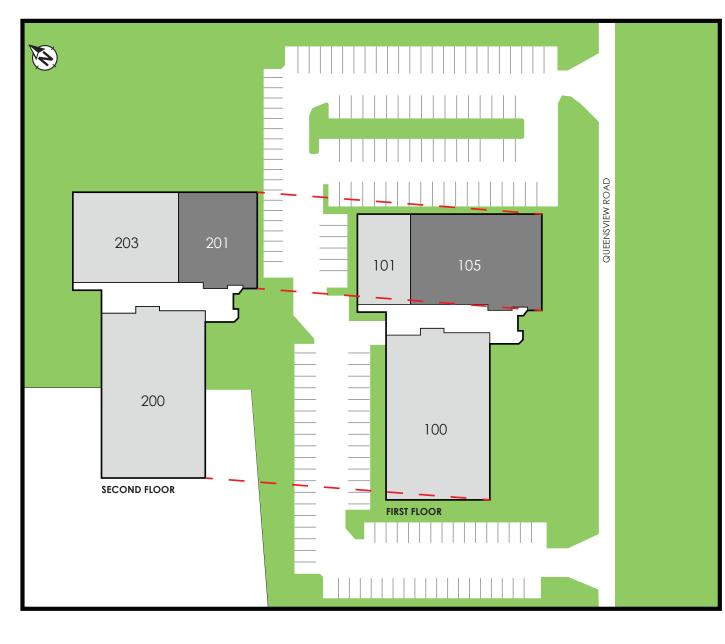

## 2625 Queensview Drive

Ottawa, ON

FOR LEASE

Charles Walwyn Senior Director, Leasing | Broker cwalwyn@salthillcapital.com | 416.646.7359

100. Queensway Carleton Hospital (11,419 SF)
101. VHA Home Healthcare (3,085 SF)
105. Available (7,781 SF)

### **Second Floor**

200. SCM Adjusters (12,200 SF) 201. Available (5,037 SF) 203. PIP Animation Services (6,348 SF)