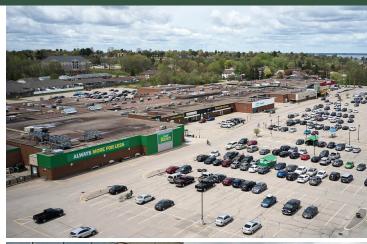

## Highlights

Pembroke Mall is a grocery-anchored, enclosed Shopping Centre located along Highway 148 in the main retail node of Pembroke, Ontario. The Centre boasts 210,000 sf of retail, offices, food, services and entertainment. It is an established community destination that has been serving Pembroke and Petawawa for over 40 years. Pembroke Mall is also a regional community centre which caters customers from both Quebec and Ontario.

- Anchor tenants include Food Basics, Mark's Work Warehouse, Staples, and Rexall and LCBO.
- The Centre is also a home to Planet Fitness, a best-in-class fitness operator in the region, as well as Rossy, a 18,000 SF junior department store providing the latest in fashion to the community.
- It also has direct connectivity to 1,000,000 SF of retail.
- The shadow anchors include Walmart Superstore, Canadian Tire, Home Depot, Winners that all help drive regular foot traffic to the site.
- The Centre is the only enclosed Shopping Centre in the market.