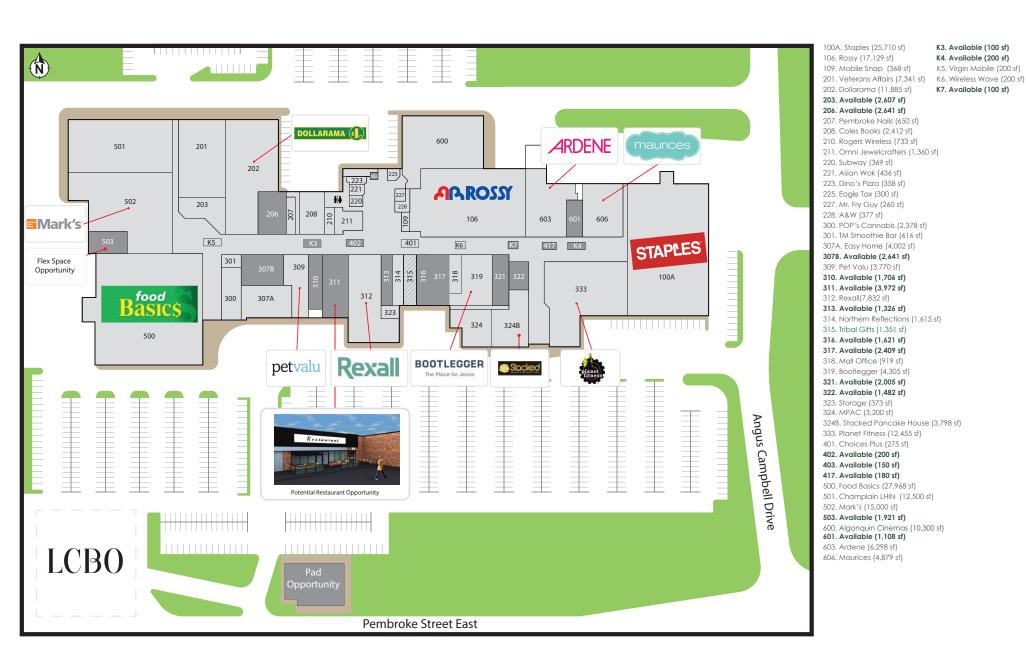

## Highlights

Pembroke Mall is a grocery-anchored, enclosed Shopping Centre located along Highway 148 in the main retail node of Pembroke, Ontario. The Centre boasts 210,000 sf of retail, offices, food, services and entertainment. It is an established community destination that has been serving Pembroke and Petawawa for over 40 years. Pembroke Mall is also a regional community centre which caters customers from both Quebec and Ontario.

- Anchor tenants include Food Basics, Mark's Work Warehouse, Staples, and Rexall and LCBO.
- The Centre is also a home to Planet Fitness, a best-in-class fitness operator in the region, as well as Rossy, a 18,000 SF junior department store providing the latest in fashion to the community.
- It also has direct connectivity to 1,000,000 SF of retail.
- The shadow anchors include Walmart Superstore, Canadian Tire, Home Depot, Winners that all help drive regular foot traffic to the site.
- The Centre is the only enclosed Shopping Centre in the market.