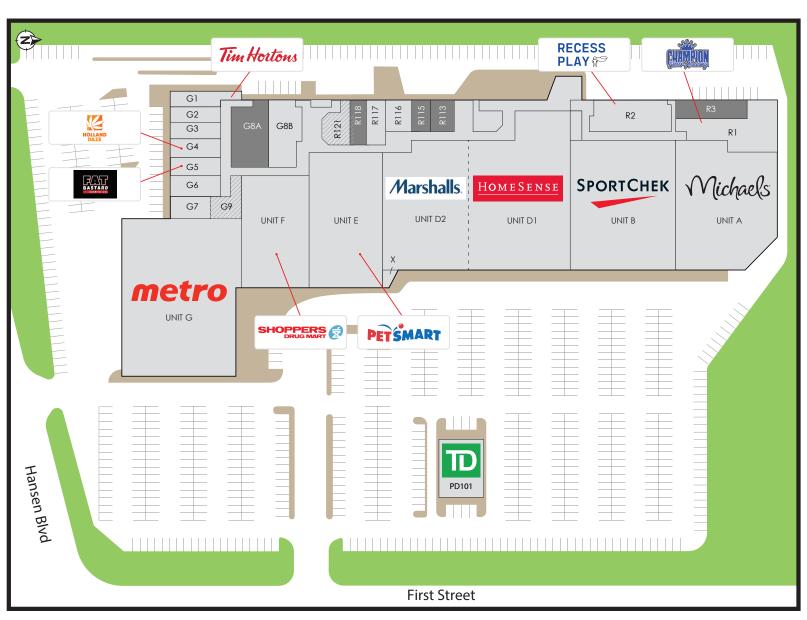

## Orangeville Shopping Centre

150 First Street, Orangeville, ON

**FOR LEASE** 

James Boyd Senior Director, Leasing | Salesperson jboyd@salthillcapital.com | 437.837.0318

- A. Michaels (18,919 sf)
- B. Sport Chek (22,427 sf)
- D1. Homesense (20,203 sf)
- D2. Marshalls (18,949 sf)
- E. Petsmart (15,294 sf)
- F. Shoppers Drug Mart (10,500 sf)
- G. Metro (30,087 sf)
- G1. Tim Hortons (2,860 sf)
- G2. Healthy Smile Dental (1,847 sf)
- G3. Oxygen Yoga (2,018 sf)
- G4. Holland Daze Cannabis (2,018 sf)
- G5. Fat Bastard Burrito (1,328 sf)
- G6. A Wrinkle in Time (1,829 sf)
- G7. Nails for You (1,416 sf)

#### G8A. Available (5,074 sf)

- G8B. The Orangeville Golf House (3,271 sf)
- G9. A Wrinkle in Time Storage (1,113 sf)
- R1. Champion Cheer (5,000 sf)
- R2. Recess Play (4,974 sf)
- R3. Available (2,922 sf)
- R113. Available (946 sf)
- R115. Available (683 sf)
- R116. Bamboo Babies Kids Boutique (1,060 sf)
- R117. Cliché Boutique (1,152 sf)
- R118. Available (1,682 sf)
- R121. Bamboo Babies Kids Boutique (3,507 sf)
- PD101. TD Bank (4,484 sf)
- X. Perfect Shoe (389 sf)