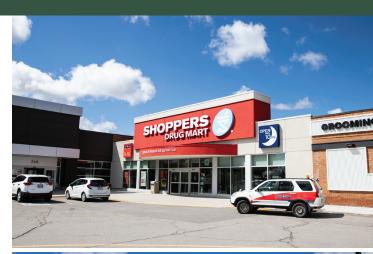

- The Centre is anchored by Metro, Shoppers Drug Mart, Petsmart, Marshalls, Home Sense and Michaels.
- Situated in a strong retail node including Canadian Tire, Walmart, Leons, McDonald's, Home Depot and Winners.
- The town of Orangeville is experiencing exponential population growth boasting immense opportunity for commercial businesses.

## Orangeville Shopping Centre

150 First Street, Orangeville, ON

**FOR LEASE** 

James Boyd Senior Director, Leasing | Salesperson jboyd@salthillcapital.com | 437.837.0318

- A. Michaels (18,919 sf)
- B. Sport Chek (22,427 sf)
- D1. Homesense (20,203 sf)
- D2. Marshalls (18,949 sf)
- E. Petsmart (15,294 sf)
- F. Shoppers Drug Mart (10,500 sf)
- G. Metro (30,087 sf)
- G1. Tim Hortons (2,860 sf)
- G2. Healthy Smile Dental (1,847 sf)
- G3. Oxygen Yoga (2,018 sf)
- G4. Holland Daze Cannabis (2,018 sf)
- G5. Fat Bastard Burrito (1,328 sf)
- G6. A Wrinkle in Time (1,829 sf)
- G7. Nails for You (1,416 sf)