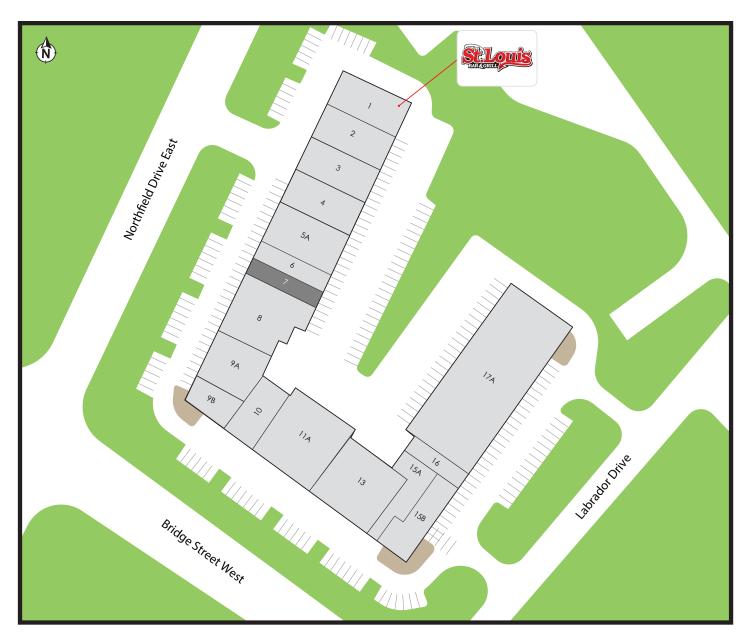

- 1. St. Louis Bar & Grill (3,175 sf)
- 2. Golf Without Limits (3,268 sf)
- 3. Monarch Fine Landscape & Interiors (3,268 sf)
- 4. AHA Insurance (3,268 sf)
- 5A. Cloverdale Paint (4,955 sf)
- 6. Intelligent Systems Now (1,634 sf)

## 7. Available (1,634 sf)

- 8A. Innocente Brewing Company (4,349 sf)
- 9A. Intelligent Systems Now (3,512)
- 9B. Bindu Philip Dentistry (2,052 sf)
- 10. Casey's Creative Kitchens (2,935 sf)
- 11A. Advanced Flooring (6,589 sf)
- 13. Rec Run (4,423 sf)
- 15A. Woven Concept Inc. (2,897 sf)
- 15B. Healy Wealth Strategies Inc. (3,000 sf)
- 16. CosmoProf (2,539 sf)
- 17A. Ansys (16,393 sf)