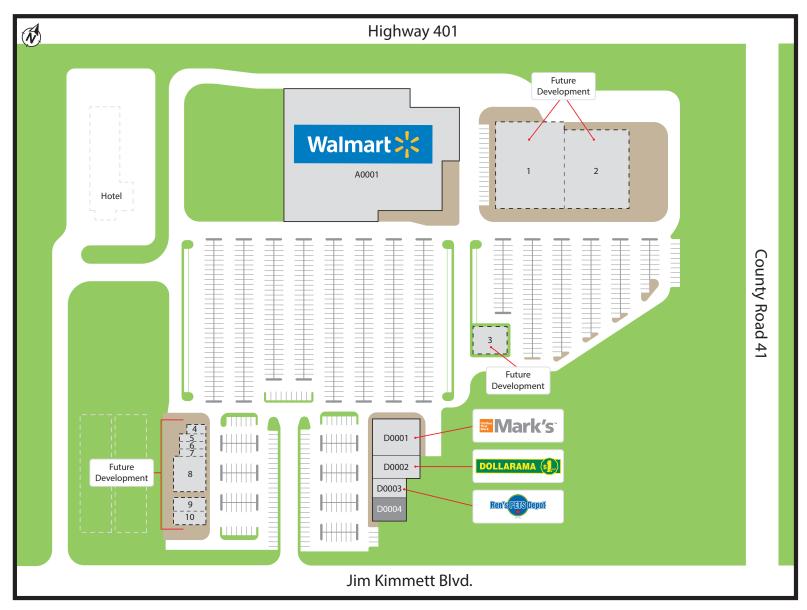

\$94,997

People Per Household

2.46

**FOR LEASE** 

89 Jim Kimmett Boulevard, Napanee, ON

A0001. Walmart (88,649 sf)

D0001. Mark's Work Wearhouse (6,081 sf)

D0002. Dollarama (8,365 sf) D0003. Ren's Pets (2,426 sf)

D0004. Available (3,938 sf)