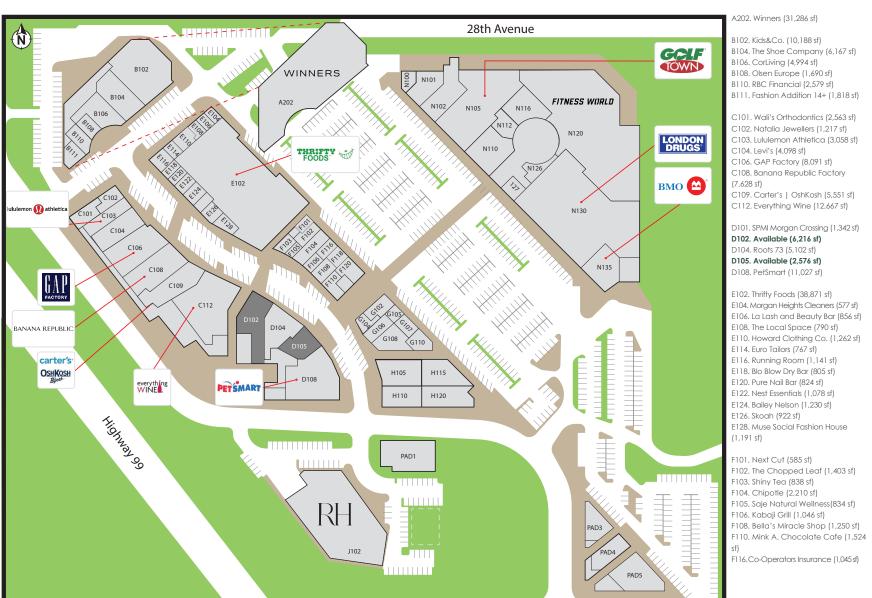

- Anchored by Thrifty Foods, the Centre boasts a very strong presence of national and international tenants such as Winners, Lululemon, Starbucks, Banana Republic, Golf Town, London Drugs, and more!
- The Centre is surrounded by a growing residential community and complementary retail centres, with approximately 4,500 new home units under application in South Surrey/White Rock

## The Shops At Morgan Crossing

15715-15670 Croydon Drive, Surrey, BC

James Boyd Senior Director, Leasing | Representative jboyd@salthillcapital.com | 437.837.0318

F118. Pokerrito (777 sf)

F120. Menchie's Frozen Yogurt (1,802 sf)

G102, Sushi Castle (1.073 sf)

G104. Menzou Ramen & Bubble Tea Bar

G105. Jojo's Chicken Shack (892 sf)

G106. Suki's (1.714 sf)

G107. Supplement King (1,432 sf)

G108. All Creatures Animal Hospital (2,527 sf)

G110. Noodlebox (1,741 sf)

H105. Wood and Tassel (4,075 sf)

H110. Jordans Rugs Unlimited (4,267 sf)

H115. Royal Bank of Canada (4,452 sf)

H120. Vancity Savings Credit Union

277 3.7

J102. Restoration Hardware (27,806 sf)

N100. Morgan Crossing Dental (1,326 sf)

N101. South Surrey Medical Clinic (8,951 sf)

N102. Sereno Wellness & Spa (1,728 sf)

N105. Golf Town (18,816 sf)

N110. Go Kids (5,052 sf)

N112. My Empower Therapy (1,861 sf)

N116. Arts Umbrella (5,071 sf)

N120. Fitness World (38,944 sf)

N126. Sports Medicine Clinic (1,567 sf)

N127. Starbucks (1,629 sf)

N130. London Drugs (37,050 sf)

N135, BMO (5,176 sf)

1135. BMO (5,176 ST)

PAD1. Sammy J's Grill and Bar (4,258 sf)

PAD3. Famoso Pizza (2,594 sf)

PAD4. Spice Republic Indian

Restaurant & Lounge (3,448 sf)

PAD5. White Spot (5,584 sf)