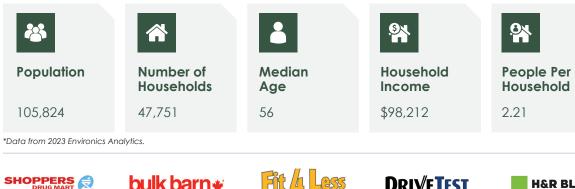

cation and diverse tenant mix make it a soughtafter location for businesses aiming to capture a dynamic and diverse customer base. McIntyre Centre capitalizes on its strategic location to attract a consistent stream of foot traffic. These factors position the Centre as an attractive destination for businesses aiming to establish a strong retail presence and tap into a thriving market.

- ٠ Anchored by Shoppers Drug Mart, Fit4Less, a brand new Dollar Tree, and Bulk Barn.
- The presence of major retailers in the vicinity, including Walmart, Giant Tiger, Winners, ٠ and Home Depot, contributes to the regular flow of visitors to the area.
- Located in Thunder Bay's busy retail node, adjacent to the Intercity Shopping Centre. ٠
- Smaller units available offering a great opportunity for QSRs. ٠

















## **Demographics** | 10km Radius

## McIntyre Centre

1120 & 1186 Memorial Avenue, Thunder Bay, ON

Senior Director, Leasing | Salesperson syu@salthillcapital.com | 416.646.7358





101. Fit4Less (12,000 sf)
102. Serco Des (2,450 sf)
102A. Allstate Insurance (3,310 sf)
103. Connect Hearing (2,312 sf)
104. Available (1,600 sf)
105. The Pizza Street
106. CruiseShip Centers (1,200 sf)
107. Bulk Barn (5,796 sf)
108. Available (1,700 sf)
109. H&R Block (1,720 sf)
110. Royal Paan (4,282 sf)
111. Dollar Tree (11,745 sf)
111A. Available (Storage Space)
1PAD01. Shoppers Drug Mart (16,993 sf)