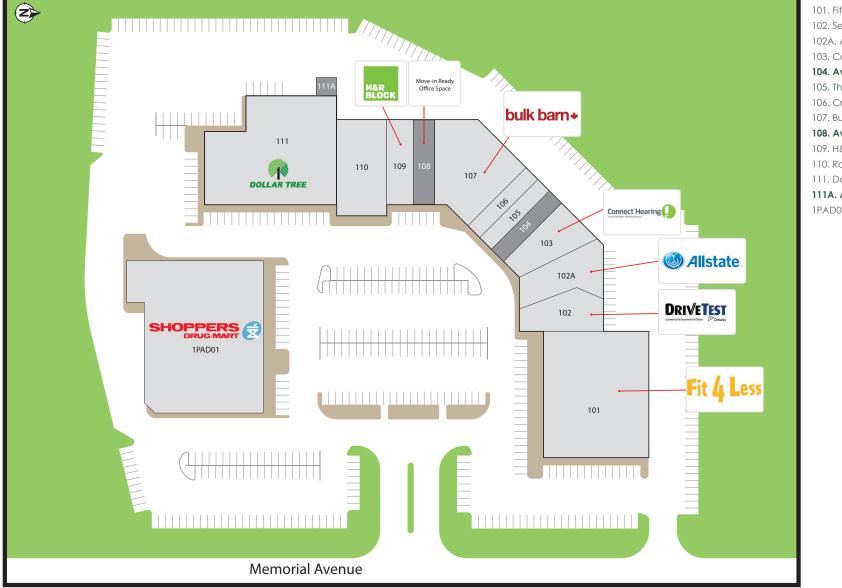

## McIntyre Centre

1120 & 1186 Memorial Avenue, Thunder Bay, ON

Senior Director, Leasing | Salesperson syu@salthillcapital.com | 416.646.7358

101. Fit4Less (12,000 sf)
102. Serco Des (2,450 sf)
102A. Allstate Insurance (3,310 sf)
103. Connect Hearing (2,312 sf)
104. Available (1,600 sf)
105. The Pizza Street
106. CruiseShip Centers (1,200 sf)
107. Bulk Barn (5,796 sf)
108. Available (1,700 sf)
109. H&R Block (1,720 sf)
110. Royal Paan (4,282 sf)
111. Dollar Tree (11,745 sf)
111A. Available (Storage Space)
1PAD01. Shoppers Drug Mart (16,993 sf)