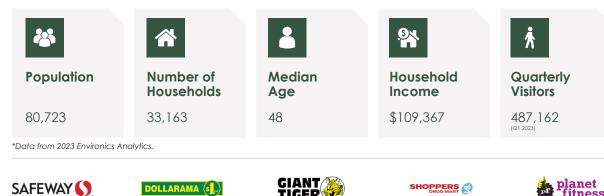

trict Pass Port Office.
- The Centre offers two levels of free, heated underground parking as well as ample surface parking.
- Two high schools within 2 block radius.
- Climate controlled enclosed Shopping Centre.
- On-site Property Management and Security teams.

#### The Community Hub

Strathallen developed the Community Hub program to create memorable experiences and support our local communities. The Spot is one of the three pillars that make up the Hub and is a communityinspired room available to organizations interested in hosting activities, workshops, group classes and more. Market Mall welcomes groups from Saskatoon and surrounding communities to utilize the space, as well as space throughout our common areas, driving further traffic to the Centre.

### Demographics | 3km Radius







## Market Mall

2325 Preston Ave., Saskatoon, SK

JoAnn Graham Senior Manager, Leasing | Associate Broker jgraham@salthillcapital.com | 306.343.3840