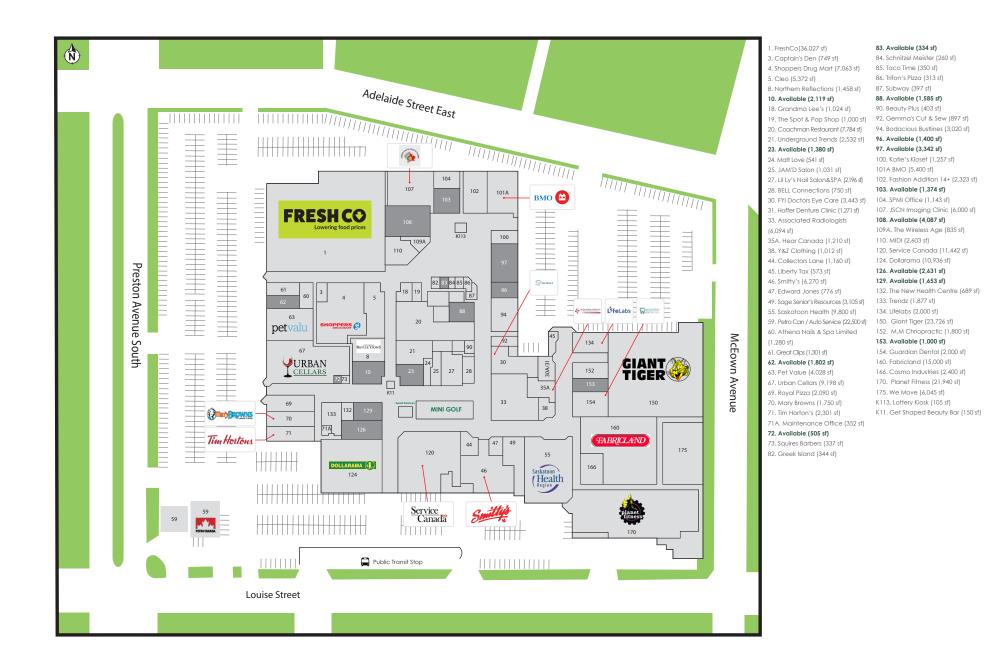

#### Highlights

Located in Saskatoons South East quadrant, Market Mall is a 307,655 SF community-focused, enclosed Shopping Centre that is in the final stages of a major redevelopment project. It is located at Preston Avenue & Louise Street, in Saskatoon's south-eastern residential district. The Centre's new amenities and layout attract a diverse and strong customer base of families and young professionals, boasting high foot traffic numbers year round. Amenities include an indoor mini golf, two fitness centres, and a municipal bus terminal located on-site.

- Major Tenants: Freshco, Pet Valu, Tim Hortons, Giant Tiger, Dollarama, Planet fitness, Fabricland, Shoppers drug Mart and many more.
- Location of Saskatoon and district Pass Port Office.
- The Centre offers two levels of free, heated underground parking as well as ample surface parking.
- Two high schools within 2 block radius.
- Climate controlled enclosed Shopping Centre.
- On-site Property Management and Security teams.