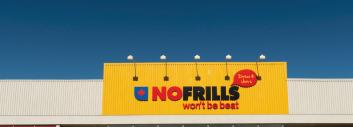

- Anchored by a 103,000 SF Walmart, the Saint John Public Library, and a 36,000 SF No Frills.
- The Centre is visible from the Saint John through-way Route One, located on the northwest corner of Bleury Street and Fairville Boulevard.

#### LANCASTER MALL

1ANC1. Walmart (102,293 sf)

1ANC2. No Frills (35,719 sf)

1A1. Saint John Public Library (5,540 sf)

1A2. Newsmart (584 sf)

1A3. The Spot (Community Room) (3,275 sf)