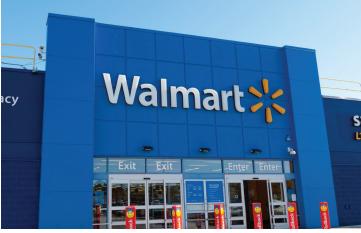

- Anchored by a 103,000 SF Walmart, the Saint John Public Library, and a 36,000 SF No Frills.
- The Centre is visible from the Saint John through-way Route One, located on the northwest corner of Bleury Street and Fairville Boulevard.

#### LANCASTER MALL

1ANC1. Walmart (102,293 sf)

1ANC2. No Frills (35,719 sf)

1A1. Saint John Public Library (5,540 sf)

1A2. Newsmart (584 sf)

1A3. The Spot (Community Room) (3,275 sf)