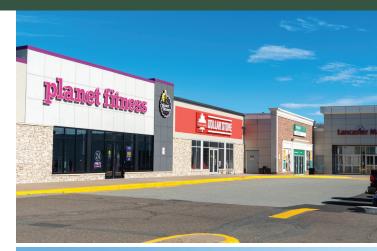

### **Highlights**

Lancaster Mall is a 235,000 SF enclosed Shopping Centre located in the heart of the Saint John West End Retail Node and commercial retail uses. Lancaster Mall has over 300,000 visits per quarter and is a popular destination for families with young children as it provides the convenience of daily necessities and services.

### 1A7. Available (4,290 sf)

1C8. Great Canadian Dollar Store (10,578 sf)

1C9. Planet Fitness (15,954 sf)

1C10. BMO (5,032 sf)

1D1. Available (2,175 sf)

1D2. Available (5,500 sf)

1D3. Available (1,500 sf)

1D4. Family Plus Life Solutions (5,077 sf)