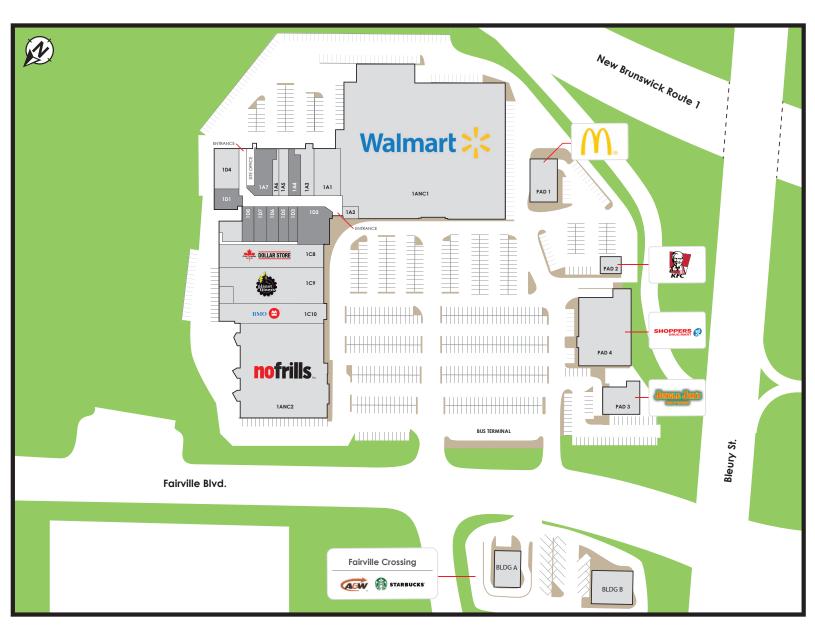

#### LANCASTER MALL

1ANC1. Walmart (102,293 sf)

1ANC2. No Frills (35,719 sf)

1A1. Saint John Public Library (5,540 sf)

1A2. Newsmart (584 sf)

1A3. The Spot (Community Room) (3,275 sf)

#### 1A4. Available (2,357 sf)

1A5. Northern Reflections (1,069 sf)

1A6. Kerr Optical (900 sf)

### 1A7. Available (4,290 sf)

1C8. Great Canadian Dollar Store (10,578 sf)

1C9. Planet Fitness (15,954 sf)

1C10. BMO (5,032 sf)

1D1. Available (2,175 sf)

1D2. Available (5,500 sf)

1D3. Available (1,500 sf)

1D4. Family Plus Life Solutions (5,077 sf)

1D5. Available (1,500 sf)

1D6. Available (1,902 sf)

1D7. Available (1,902 sf)

1D8. Available (1,902 sf)

PAD1. KFC (1,650 sf)

PAD2. McDonald's (5,397 sf)

PAD3. Jungle Jim's (4,952 sf)

PAD4. Shoppers Drug Mart (17,277 sf)