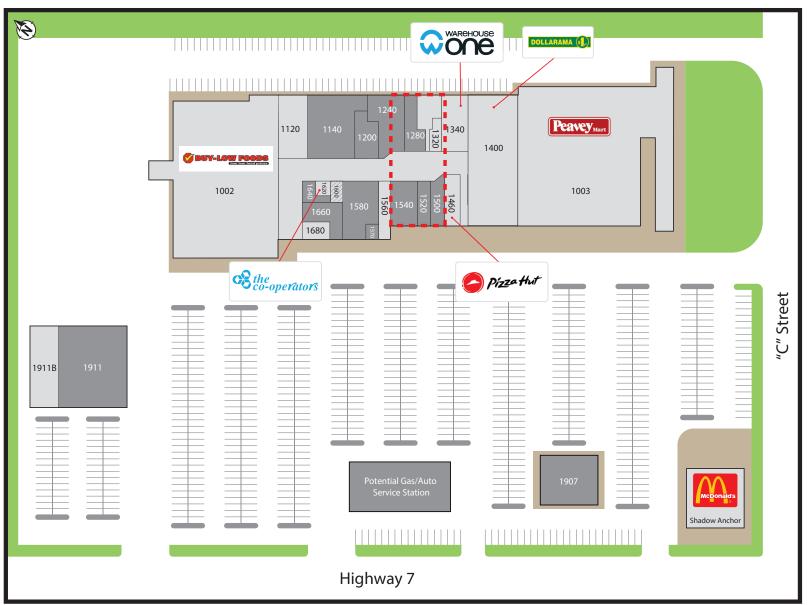

\$117,269

Quarterly Foot Traffic

136,651

\*Data from 2023 Environics Analytics.

1002. Buy Low (29,825 sf)

1003. Peavey Mart (40,331 sf)

1120. Saskathewan Government (3,512 sf)

1140. Available (5,008 sf)

1200. Available (2,353 sf)

1240. Available (2,733 sf)

1280. Available (1,728 sf)

1320. Sharper Image (666 sf)

1340. Warehouse One (2,272 sf)

1400. Dollarama (11,198 sf)

1460. Pizza Hut (1,220 sf)

1500. Available (1,058 sf)

1520. Available (1,008 sf)

1540. Available (2,007 sf)

1560. LaBelle Boutique (1,457 sf)

1570. Available (499 sf)

1580. Available (3,139 sf)

1600. Kindersley Soccer (449 sf)

1620. Cooperators Insurance (363 sf)

1640. Available (595 sf)

1660. Available (1,884 sf)

1680. SPMI Kindersley (635 sf)

1907. Available (6,464 sf)

1911. Available (8,122 sf)

1911B. Marsollier Petroleum (3,916 sf)

**Large Format Spaces Available**