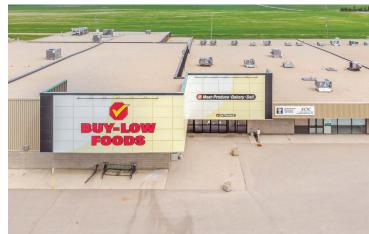

- Anchored by Buy-Low, Dollarama and Peavey Mart.
- Offers an enclosed, climate controlled Centre.
- It is the major travel stop on the main route between Saskatoon and Calgary.
- The City of Kindersley is in the heart of Saskatchewan's oil industry and farming communities.

\$117,269

Quarterly Foot Traffic

136,651

\*Data from 2023 Environics Analytics.

1002. Buy Low (29,825 sf)

1003. Peavey Mart (40,331 sf)

1120. Saskathewan Government (3,512 sf)

1140. Available (5,008 sf)