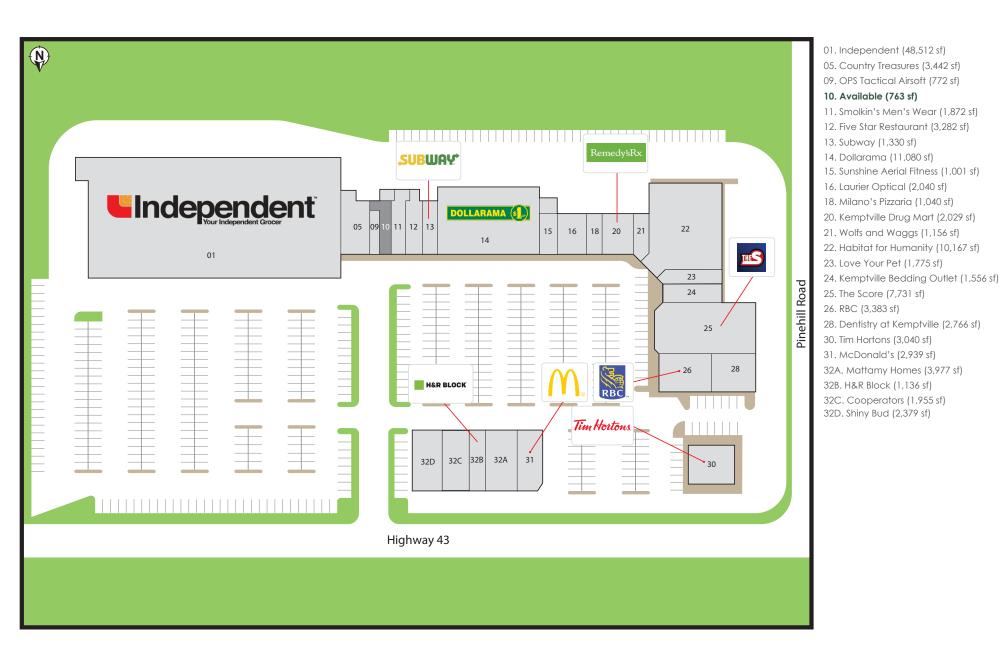

## Highlights

Kemptville Mall is a grocery-anchored outdoor Shopping Centre located in the heart of the community in Kemptville's retail node on Highway 43. The property is situated in the eastern quadrant of Kemptville. The Centre supports local, regional and national tenants.

- Anchored by Loblaws (Independent Grocer), The ReStore, Dollarama, and the Score.
- National services tenants offer medical, financial and insurance services such as Royal bank, H&R Block and The Cooperators.
- Kemptville Shopping Centre is destination food location providing restaurants and quick service options including Subway, McDonlads, and Tim Hortons .
- It is in close proximity to the North Granville Municipal Centre and Catholic School Board of Eastern Ontario.
- Kemptville is a growing bedroom community for South Ottawa.