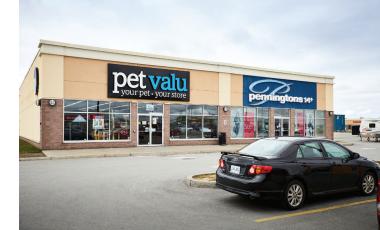

C0001. Little Caesars Pizza (1,442 sf) C0002. Easy Home (3,981 sf)

C0003. First Choice Haircutters (924 sf)

C0004. Cosmo Pro (2,079 sf)

C0005. The Source (2,248 sf)

E0001. Penningtons (4,106 sf)

E0002. Pet Valu (4,073 sf)