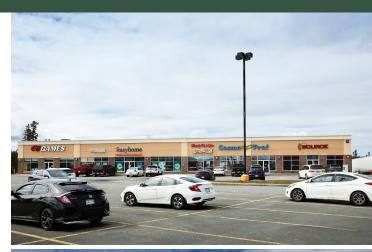

## Highlights

Gander is a 25,472 SF Shopping Centre that is situated at the intersection of Cooper Boulevard and Roe Avenue in Gander. Gander is in the northeastern part of the island of Newfoundland in the province of Newfoundland and Labrador, approximately 40 kilometers (25 mi) south of Gander Bay and located on the northeastern shore of Gander Lake.

• The Centre is anchored by a Walmart department store. Other national tenants include Bank of Nova Scotia, Penningtons, EasyHome, The Source and Pet Valu.

C0001. Little Caesars Pizza (1,442 sf) C0002. Easy Home (3,981 sf)

C0003. First Choice Haircutters (924 sf)

C0004. Cosmo Pro (2,079 sf)

C0005. The Source (2,248 sf)

E0001. Penningtons (4,106 sf)

E0002. Pet Valu (4,073 sf)

F0001. Scotiabank (6,619 sf)