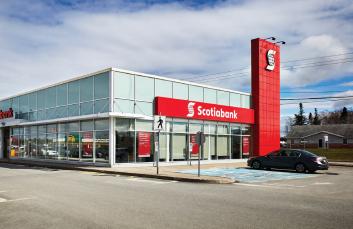

asing | Salesperson mewald@salthillcapital.com | 902.441.6977



## Highlights

Gander is a 25,472 SF Shopping Centre that is situated at the intersection of Cooper Boulevard and Roe Avenue in Gander. Gander is in the northeastern part of the island of Newfoundland in the province of Newfoundland and Labrador, approximately 40 kilometers (25 mi) south of Gander Bay and located on the northeastern shore of Gander Lake.

• The Centre is anchored by a Walmart department store. Other national tenants include Bank of Nova Scotia, Penningtons, EasyHome, The Source and Pet Valu.

## **Demographics** | 10km Radius



**Population** 

11,977



Number of Households

5,215



Median Age

54



Household Income

\$106,353



People Per Household

2.29

\*Data from 2023 Environics Analytics.













55 Roe Avenue, Gander, NL

Michael Ewald Senior Manager, Leasing | Salesperson mewald@salthillcapital.com | 902.441.6977



**FirstChoice** Cosmo Prof ((SOURCE Walmart 💥 <del>leasyhome</del> **Shadow Anchor** Future Development Cooper Blvd **Penningtons** E0001 F0001 E0002 petvalu Roe Avenue Scotiabank

C0001. Little Caesars Pizza (1,442 sf) C0002. Easy Home (3,981 sf)

C0003. First Choice Haircutters (924 sf)

C0004. Cosmo Pro (2,079 sf)

C0005. The Source (2,248 sf)

E0001. Penningtons (4,106 sf)

E0002. Pet Valu (4,073 sf)

F0001. Scotiabank (6,619 sf)