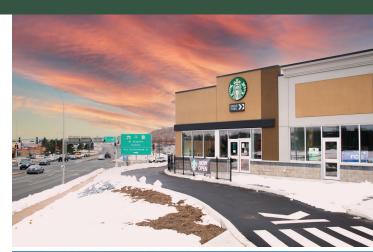

- Home to national QSR brands such as Starbucks and A&W.
- Lancaster Mall, also owned by Salthill, is anchored by national tenants such as Walmart and No Frills, drawing consistent customer traffic to the node.
- Lancaster Mall drives upwards of 300,000 visits quarterly, with Q1 2023 visits totaling 325,622.

\$80,866

People Per Household

2.15

Fairville Crossing

**Michael Ewald** Senior Manager, Leasing | Salesperson mewald@salthillcapital.com | 902.441.6977

101. Starbucks (1,800 sf)

102. Cascabowl's Fresh Mexican Cantina (964 sf)