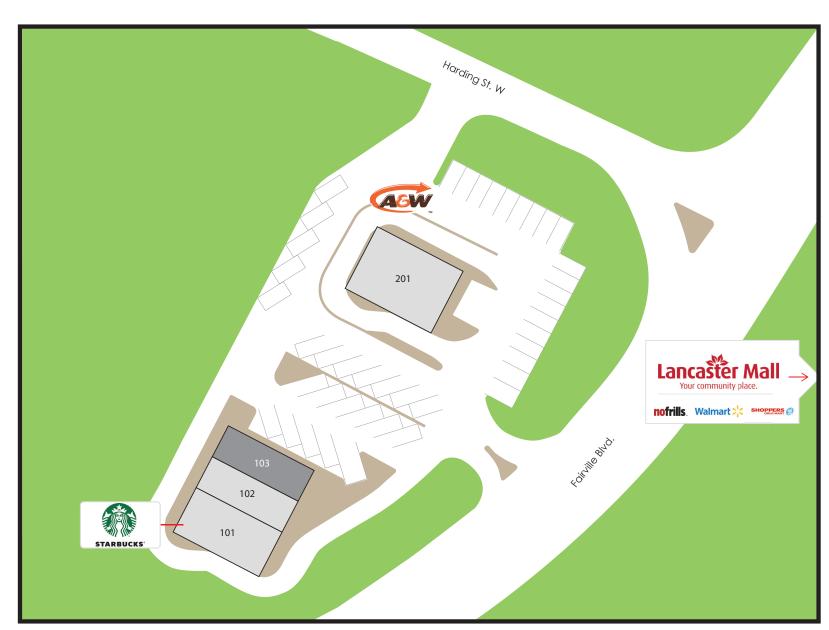

## **Highlights**

Fairville Crossing is a new build Commercial Centre situated on a busy main road (Fairville Boulevard) across the street from Lancaster Mall. The Centre is accessible from both Harding Street West and Fairville Boulevard, and is located at the Highway # 1 exit across the street from Lancaster Mall.

\$80,866

People Per Household

2.15

Fairville Crossing

**Michael Ewald** Senior Manager, Leasing | Salesperson mewald@salthillcapital.com | 902.441.6977

101. Starbucks (1,800 sf)

102. Cascabowl's Fresh Mexican Cantina (964 sf)

103. Available (945 sf)

201. A&W (2,178 sf)