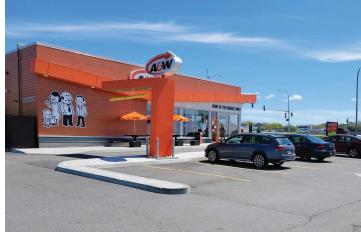

- Home to national QSR brands such as Starbucks and A&W.
- Lancaster Mall, also owned by Salthill, is anchored by national tenants such as Walmart and No Frills, drawing consistent customer traffic to the node.
- Lancaster Mall drives upwards of 300,000 visits quarterly, with Q1 2023 visits totaling 325,622.

103. Available (945 sf)

201. A&W (2,178 sf)