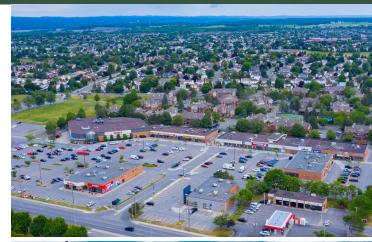

# Fallingbrook Shopping Centre

1675 Tenth Line Rd, Orléans, ON

**FOR LEASE** 

Marc Boudreau
Senior Manager, Leasing
mboudreau@salthillcapital.com | 514.636.4094 x 209

### **Highlights**

Fallingbrook Shopping Centre is a 96,967 sf grocery anchored Shopping Centre located in Orléans, Ontario. The Shopping Centre is a 20 minute drive to the downtown core. The area boasts a growing population with excellent shopper demographics, as well as a strong mix of retailers to serve these shoppers.

- Anchored Join Metro, Shoppers Drug Mart, Global Pets, Booster Juice, Pizza Pizza and many more!
- Situated just off of the busy Highway 174, the Centre is positioned to take advantage of the high vehicle traffic traveling between the Ottawa and Montreal areas.