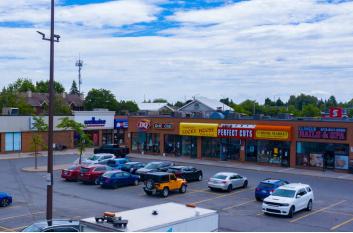

## Fallingbrook Shopping Centre

FOR LEASE

Marc Boudreau Senior Manager, Leasing mboudreau@salthillcapital.com | 514.636.4094 x 209

1675 Tenth Line Rd, Orléans, ON

- 1. Metro (32,785 sf)
- 2A. La Belle Poutine (3,258 sf)
- 2B. Global Pet Food (4,628 sf)
- 3. The King (907 sf)
- 7. Bite Burger (3,144 sf)
- 8. Cha time (623 sf)
- 10. Paskal Global Dental Centre (1,685 sf)
- 11. Lucky House Chinese Food (1,276 sf)
- 12. Les Mains D'Or Hair (1,149 sf)
- 13A. Glamour Nails & Spa (1,305 sf)
- 13B. Pizza Pizza (1,511 sf)
- 14. Book Market (1,135 sf)
- 16. Booster Juice (1,060 sf)
- 17. Rogers (2,093 sf)

#### 17B. Available (2,948 sf)

18A. Shoppers Drug Mart (21,852 sf)

### 19. Available (1,245 sf)

- 20. Sushi Kan (3,412 sf)
- 21. Mary Brown's (2,665 sf)
- 22A. Paréa Authentic Greek (2,879 sf)
- 22B. Fat Bastard Burrito (1,143 sf)
- 22C. Easy Financial (1,544 sf)
- 23. Select Blooms (811 sf)
- 24. Dairy Queen (2,179 sf)