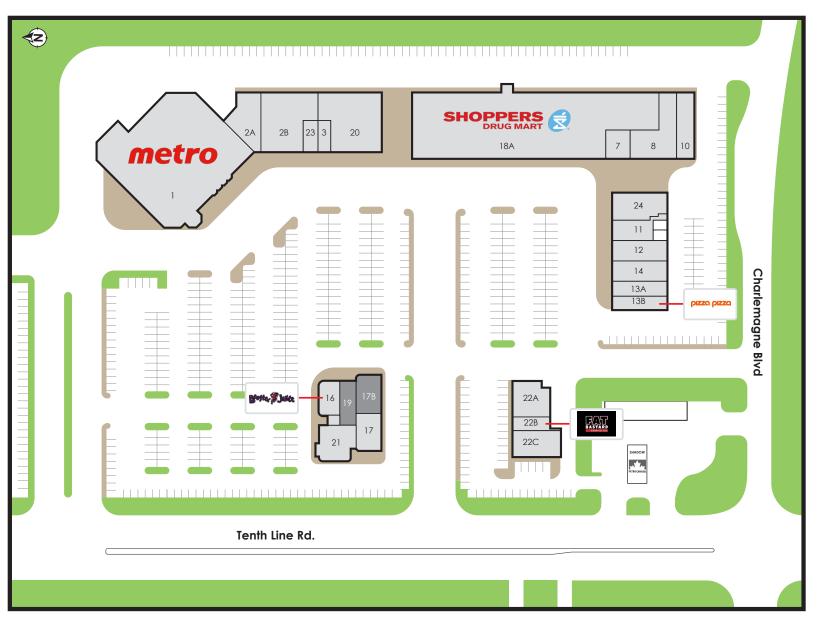

## Fallingbrook Shopping Centre

FOR LEASE

Marc Boudreau Senior Manager, Leasing mboudreau@salthillcapital.com | 514.636.4094 x 209

1675 Tenth Line Rd, Orléans, ON

- 1. Metro (32,785 sf)
- 2A. La Belle Poutine (3,258 sf)
- 2B. Global Pet Food (4,628 sf)
- 3. The King (907 sf)
- 7. Bite Burger (3,144 sf)
- 8. Cha time (623 sf)
- 10. Paskal Global Dental Centre (1,685 sf)
- 11. Lucky House Chinese Food (1,276 sf)
- 12. Les Mains D'Or Hair (1,149 sf)
- 13A. Glamour Nails & Spa (1,305 sf)
- 13B. Pizza Pizza (1,511 sf)
- 14. Book Market (1,135 sf)
- 16. Booster Juice (1,060 sf)
- 17. Rogers (2,093 sf)

#### 17B. Available (2,948 sf)

18A. Shoppers Drug Mart (21,852 sf)

### 19. Available (1,245 sf)

- 20. Sushi Kan (3,412 sf)
- 21. Mary Brown's (2,665 sf)
- 22A. Paréa Authentic Greek (2,879 sf)
- 22B. Fat Bastard Burrito (1,143 sf)
- 22C. Easy Financial (1,544 sf)
- 23. Select Blooms (811 sf)
- 24. Dairy Queen (2,179 sf)