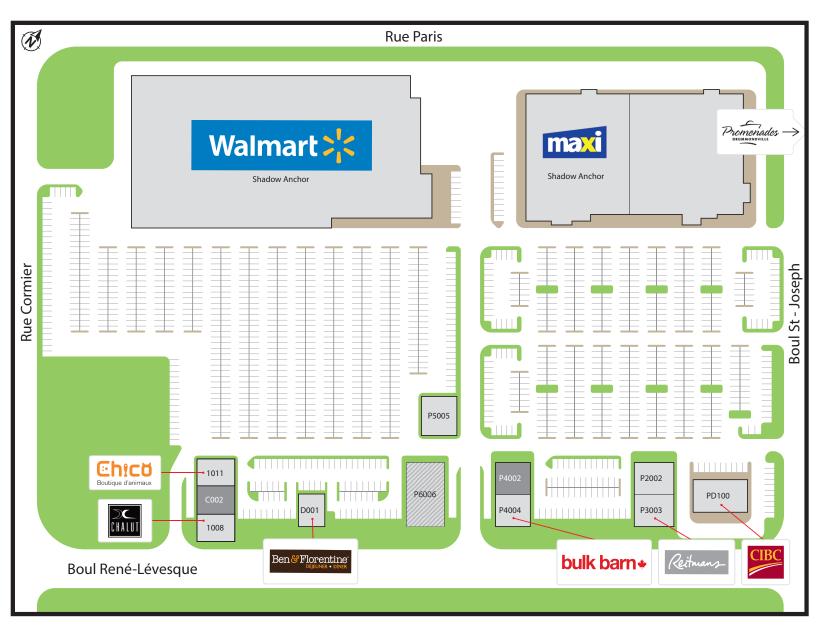

- Anchored by CIBC, Le Grenier, Bulk Barn and Reitmans.
- The Property is shadow anchored by Walmart, a future Maxi store and is adjacent to Promenades Drummondville.
- Drummondville is a city in the Centre-du-Quebec Region of Quebec, located approximately 100 km northeast of Montreal.
- The Centre is located at the busiest corner of Drummondville (Boulevard St Joseph and Boulevard Rene Levesque).

## **Drummondville Shopping Centre**

**FOR LEASE** 

Marc Boudreau Senior Manager, Leasing mboudreau@salthillcapital.com | 514.636.4094 x 209

355 Boulevard St-Joseph, Drummondville, QC

PD100. CIBC (5,038 sf)

P2002. Le Grenier (4,289 sf)

P3003. Reitmans (5,009 sf)

P4004. Bulk Barn (5,279 sf)

P4002. Available (3,115 sf)

P5005. Greniers des petits (5,220 sf)

P6006. Ciuss MCQ (10,339 sf)

D001. Ben & Florentine (3,073 sf)

C002. Available (3,755 sf)

1008. Groupe Chalut (3,339 sf)

1011. Chico Pet Store