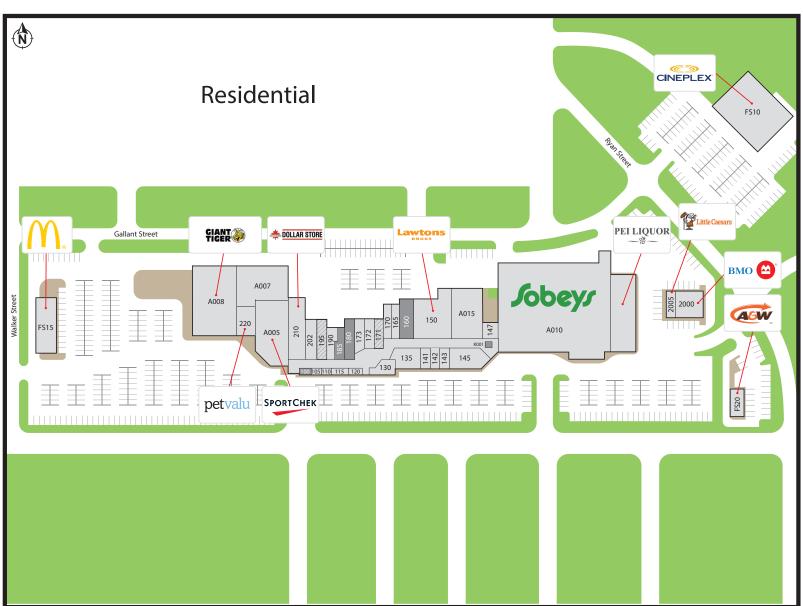

#### 100. Available (547 sf)

- 105. CJ Nails (498 sf)
- 110. Elite Convenience Store (424 sf)
- 115. Taco Spot (769 sf)
- 120. Panda Sugar (499 sf)
- 130. Charm (1,683 sf)
- 135. Reitmans (3,949 sf)
- 141. Sissi's Kitchen (657 sf)
- 142. The Salvation Army (973 sf)
- 143. Telus (999 sf)
- 145. Bluenotes (4,450 sf)
- 147. Eastlink (1,429 sf)
- 150. Lawtons Drugs (12,260 sf)

### 160. Available (3,575 sf)

- 165. CellMix (1,260 sf)
- 170. Style Hair Salon (1,656 sf)

## 171. Great Canadian Dollar Store (1,575 sf)

- 172. Connect Hearing (1,391 sf)
- 173. Eclipse (1,981 sf)

## 180. Available (2,404 sf)

#### 185. Available (1,450 sf)

- 190. Coles (1,835 sf)
- 195. Health PEI (2,067 sf)
- 202. Hallmark (2,234 sf)
- 210. Great Canadian Dollar Store (6,339 sf)
- 220. Pet Valu (3,378 sf)
- 2000. BMO (4,449 sf)
- 2005. Little Caesars (1,166 sf)
- A005. SportChek (13,787 sf)
- A007. Iron Haven (11,636 sf)
- A008. Giant Tiger (23,011 sf)
- A010. Sobeys (64,819 sf)
- A015. Summerside Medical (27,583 sf)
- S001. Summerside Medical (addition)
- FS10. Cineplex (18,600 sf)
- FS15. McDonald's (4,400 sf)
- FS20. A&W (1,860 sf)
- K001. Available (200 sf)