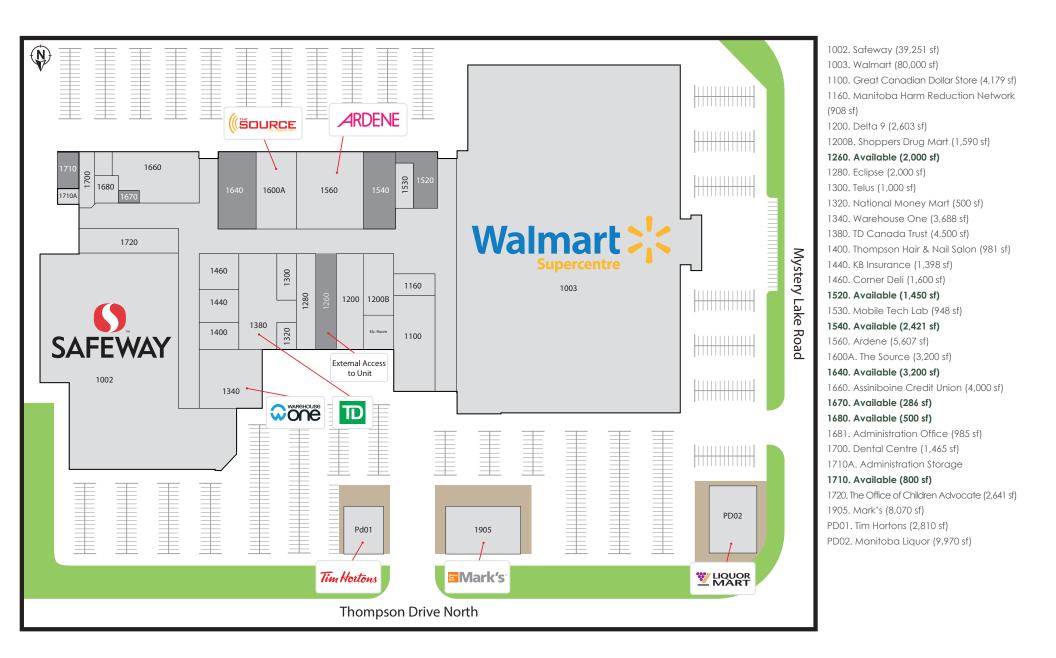

# Highlights

City Centre is the largest and most prominent enclosed Shopping Centre in the city. The grocery-anchored Centre boasts 183,300 sf and is located in Thompson's downtown retail node . City Centre is located at 300 Mystery Lake Road in near proximity to Highway 6 which is a major link to Northern Communities

- The Centre is anchored by Walmart and Safeway.
- Multiple tenants provide essential community services such as banking, insurance, dental, post office and community government support authorities.
- City Centre offers retail fashion, electronics and other destination tenants such as Tim Hortons and Manitoba Liquor Store.
- The property has over 1,000 parking stalls.