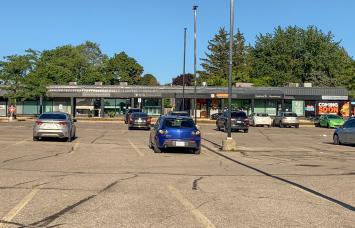

## **Highlights**

Chicopee Park Centre is a 68,000 sf retail and office Centre strategically situated in the desirable south eastern region of Kitchener, surrounded by residential housing and local amenities. The Centre is located at River Road and Morgan Avenue; easily accessible from Highway 401 as well as Highways 7 and 8. With two food store anchors, the Centre is ideal for a quick service restaurant, medical or service uses.

- Anchored by Italo Foods, I.D.A., and Water depot.
- The Centre's exterior facade is being upgraded to provide a fresh, new look.
- Approximately 1km from Grand River Hospital.
- River Road is one of the main east and west arteries in Kitchener.