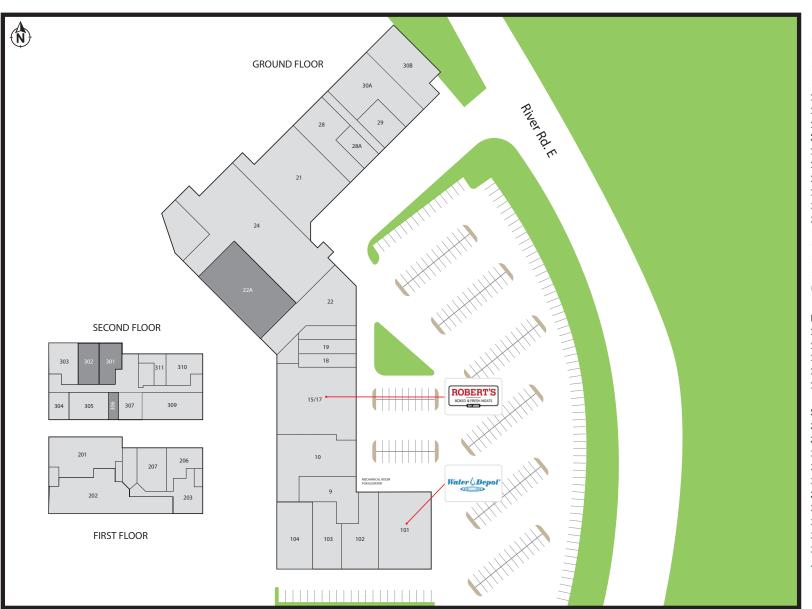

### **FOR LEASE**

1601 River Road East, Kitchener, ON

Chicopee Park Centre

Michael Ewald Senior Manager, Leasing | Salesperson mewald@salthillcapital.com | 90<u>2</u>.441.6977

- 9. Shakers Pharmacy (1,167 sf)
- 10. CBI (3,583 sf)
- 15/17. Robert's Boxed Meat (5,162 sf)
- 18. Hiway Flowers (716 sf)
- 19. Grand River Tanning (719 sf)
- 20. Katina's Hair (666 sf)
- 21. Bayshore (5,237 sf)
- 22. Play a Latte (4,200 sf)

#### 22A. Available (3,526 sf)

- 24. Italo Foods (9,048 sf)
- 28. Chicopee Animal Hospital (2,202 sf)
- 28A. Mckay Memorials (701 sf)
- 29. Home Taste Inc. (1,080 sf)
- 30A. Body Tech Physio (2,622 sf)
- 30B. Mary Brown's Chicken (2,308 sf)
- 101. Water Depot (2,145 sf)
- 102. Apex Occupational Health (1,726 sf)
- 103. Sage Naturopathic Clinic (2,491 sf)
- 104. The Lighthouse Specialized Programs (3,086 sf)

#### FIRST FLOOR

- 201. Kitchener Executive Consultants (2,500 sf)
- 202. Bit Kids Behaviour Consulting (3,698 sf)
- 203. Gary H. Attack (1,148 sf)
- 206. Dr. Ferreira (1,040 sf)
- 207. J. Ahmed & M. Zaheer Dentistry (1,235 sf)

#### SECOND FLOOR

- 301. Available (1,248 sf)
- 302. Available (1,191 sf)
- 303. Hill Design Studios (782 sf)
- 304. SPMI Kitchener (530 sf)
- 305. Bayshore Healthcare (1,216 sf)

#### 306. Available (311 sf)

- 307. Wright Limousine Service (770 sf)
- 309. Jeffery Cole Insurance (1,871sf)
- 310. Comtran (1,011 sf)
- 311. Your Home Sold (549 sf)
- A. Oracle Contracting Ltd (800 sf)