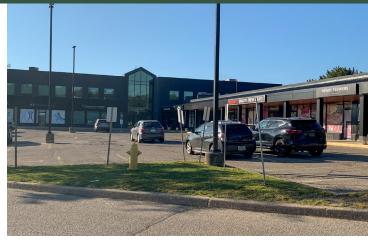

## **Highlights**

Chicopee Park Centre is a 68,000 sf retail and office Centre strategically situated in the desirable south eastern region of Kitchener, surrounded by residential housing and local amenities. The Centre is located at River Road and Morgan Avenue; easily accessible from Highway 401 as well as Highways 7 and 8. With two food store anchors, the Centre is ideal for a quick service restaurant, medical or service uses.

- Anchored by Italo Foods, I.D.A., and Water depot.
- The Centre's exterior facade is being upgraded to provide a fresh, new look.
- Approximately 1km from Grand River Hospital.
- River Road is one of the main east and west arteries in Kitchener.