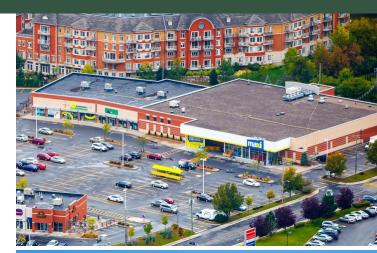

## **Highlights**

Centre Pierrefonds is a 63,000 sf grocery anchored Shopping Centre situated on Pierrefonds boulevard between St-Jean and St-Charles, two major intersections in the node. The Centre is located in the densely populated area of Pierrefonds, making it easily accessible to local residents. The Shopping Centre is home to a mix of big box retailers, fashion, and quick service restaurants within the main retail node of Pierrefonds.

- Anchored by Maxi, Harvey's, Second Cup and National Bank.
- Located 30km outside of the Montreal downtown core, and 14km from Montréal-Pierre Elliott Trudeau International Airport.
- The Centre boasts ample parking on-site for both tenants and customers.
- Located across the street from Plaza Pierrefonds, also owned by Salthill.