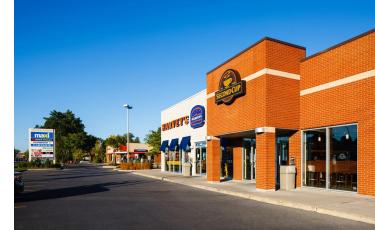

- Anchored by Maxi, Harvey's, Second Cup and National Bank.
- Located 30km outside of the Montreal downtown core, and 14km from Montréal-Pierre Elliott Trudeau International Airport.
- The Centre boasts ample parking on-site for both tenants and customers.
- Located across the street from Plaza Pierrefonds, also owned by Salthill.

\$129,399

People Per Household

2.63

14891 Pierrefonds Blvd., Pierrefonds, QC

14845. Second Cup (1,392 sf)

14855. Harvey's (2,301 sf)

14875. Maxi (25,812 sf)

14885. Avenue Turk (4,894 sf)