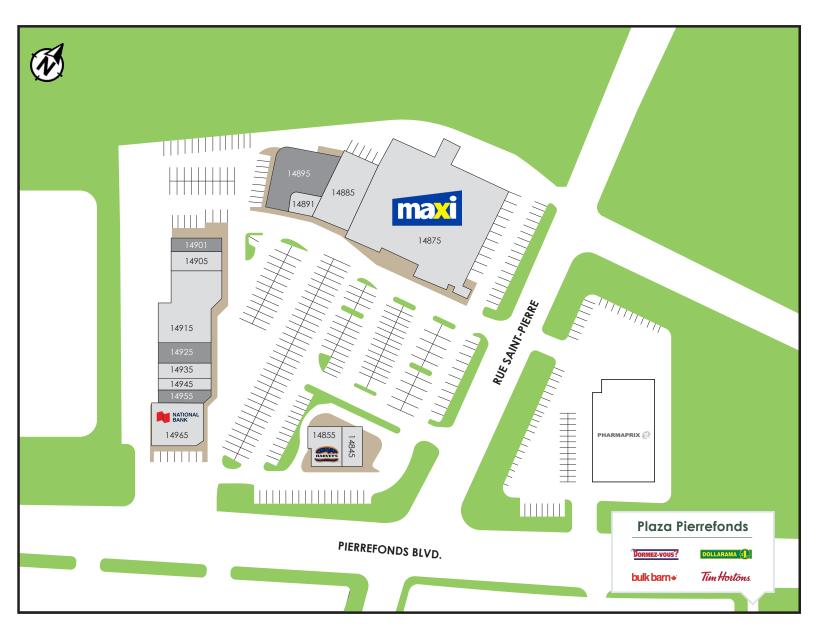

\$129,399

People Per Household

2.63

14891 Pierrefonds Blvd., Pierrefonds, QC

14845. Second Cup (1,392 sf)

14855. Harvey's (2,301 sf)

14875. Maxi (25,812 sf)

14885. Avenue Turk (4,894 sf)

14891. Renaissance (1,396 sf)

14895. Available (4,977 sf)

14901. Available (1,574 sf)

14701. Available (1,374 31)

14905. Groupe Forget (2,050 sf)

14915. Vague & Vogue (7,732 sf)

14925. Available (2,200 sf)

14935. Rush Coiffure (1,642 sf)

14945. Opto V (1,207 sf)

14955. Available (1,386 sf)

14965. National Bank of Canada (4,281 sf)