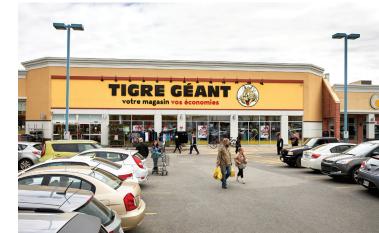

- It is anchored by Giant Tiger, CIBC Bank, and several national quick-service restaurants including Starbucks, Subway and Domino's Pizza.
- The Centre boasts prime exposure to Don Quichotte Boulevard, a major artery providing quick and easy access from Highway 20.

A1110. L'Oeufrier (3,054 sf)

A1112. Tigre Géant (24,702 sf)

A1114. Home Hardware (11,605 sf)

A1124 Enterprise Rental Car (1,393 sf)

A1128. CISSS (8,432 sf)

A1132. Comquat (1,588 sf)