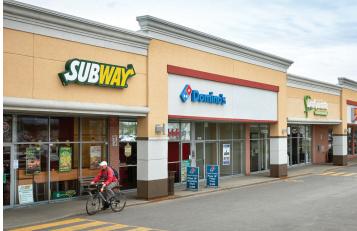

- It is anchored by Giant Tiger, CIBC Bank, and several national quick-service restaurants including Starbucks, Subway and Domino's Pizza.
- The Centre boasts prime exposure to Don Quichotte Boulevard, a major artery providing quick and easy access from Highway 20.

### A1134. Available (1,500 sf)

A1136. Subway (1,350 sf)

A1138. Domino's Pizza (1,400 sf)