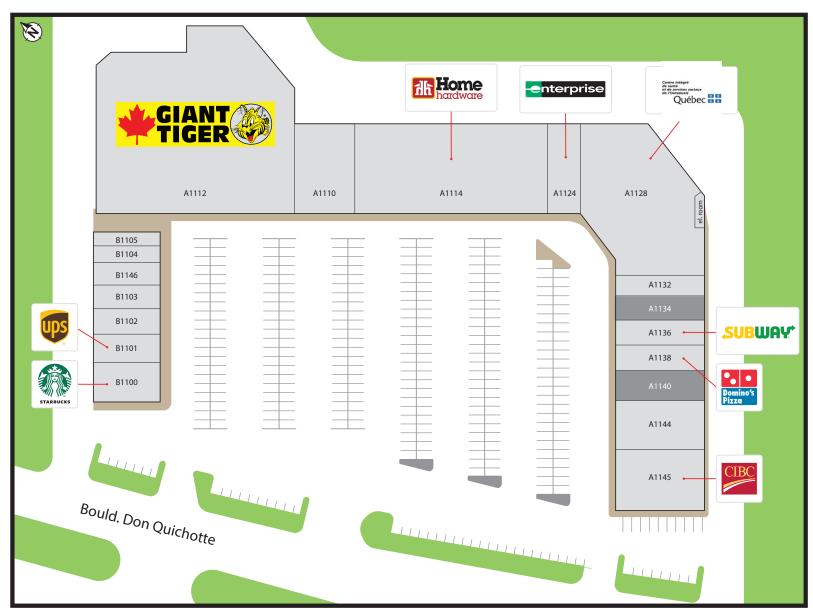

- It is anchored by Giant Tiger, CIBC Bank, and several national quick-service restaurants including Starbucks, Subway and Domino's Pizza.
- The Centre boasts prime exposure to Don Quichotte Boulevard, a major artery providing quick and easy access from Highway 20.

A1110. L'Oeufrier (3,054 sf)

A1112. Tigre Géant (24,702 sf)

A1114. Home Hardware (11,605 sf)

A1124 Enterprise Rental Car (1,393 sf)

A1128. CISSS (8,432 sf)

A1132. Comquat (1,588 sf)

### A1134. Available (1,500 sf)

A1136. Subway (1,350 sf)

A1138. Domino's Pizza (1,400 sf)

### A1140. Available (1,759 sf)

A1144. Clinic Dentaire (2,934 sf)

A1145. CIBC (3,551 sf)

B1100. Starbucks (2,235 sf)

B1101. UPS Store (987 sf)

B1102. Poke Station (856 sf)

B1103. Wendy's Driving School (770 sf)

B1104. Sushi Sama (850 sf)

B1105. Ongles DV-SPA (768 sf)

B1146. Vape Shop (775 sf)