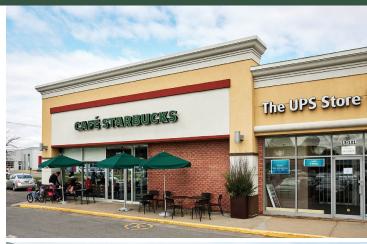

- It is anchored by Giant Tiger, CIBC Bank, and several national quick-service restaurants including Starbucks, Subway and Domino's Pizza.
- The Centre boasts prime exposure to Don Quichotte Boulevard, a major artery providing quick and easy access from Highway 20.

### A1140. Available (1,759 sf)

A1144. Clinic Dentaire (2,934 sf)

A1145. CIBC (3,551 sf)

B1100. Starbucks (2,235 sf)

B1101. UPS Store (987 sf)

B1102. Poke Station (856 sf)

B1103. Wendy's Driving School (770 sf)