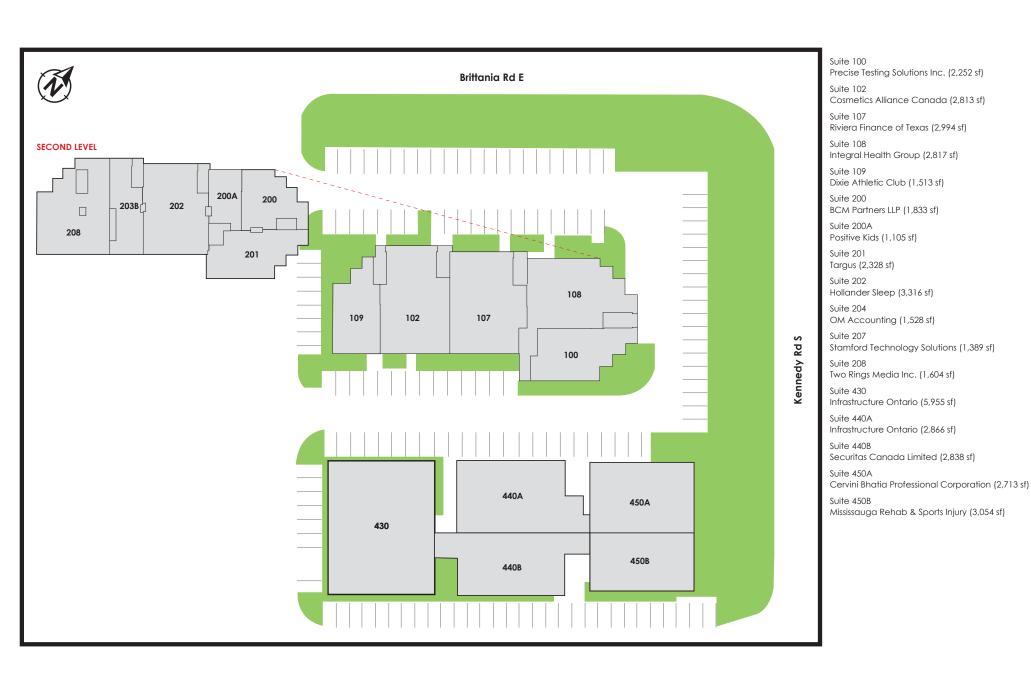

## **Highlights**

The 43,114 sf Office Complex is a low-rise building strategically located within minutes of Highways 401, 403 and 410. The Complex is also in close proximity to Toronto Pearson International Airport and all the major hotels. There is an abundance of amenities surrounding the Complex with access to public transit.

- Ample parking on site for tenants and guests.
- Tenants include an athletic club, accounting firm, sports injury clinic, and more!