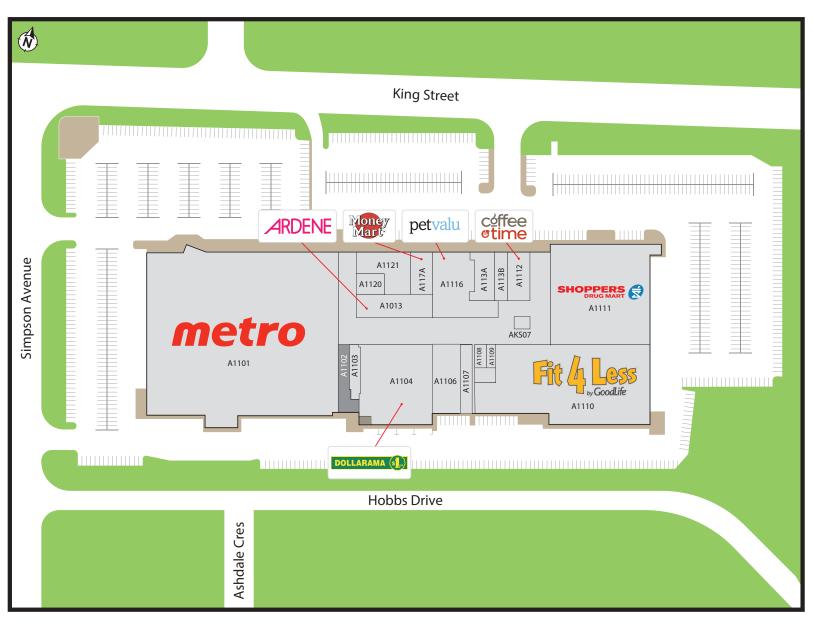

A1013. Ardene (2,815sf)

A1101. Metro (52,327 sf)

A1102. Available (827 sf)

A1103. Happy Nails (1,031 sf)

A1104. Dollarama (10,002 sf)

A1106. Le Brocart Boutique (2,589 sf)

A1107. YMCA (1,830 sf)

A1108. Cellularz+ Limited (664 sf)

A1109. Oxford Dry Cleaners (328 sf)

A1110. GoodLife (19,857 sf)

A1111. Shoppers Drug Mart (16,582 sf)

A1112. Coffee Time (1,818 sf)

A1116. Pet Valu (4,815 sf)

A1120. Toronto Hair Trends (785 sf)

A1121. Bowmanville Dental (3,061 sf)

A113A. Little Caesar (1,202 sf)

A113B. Mito Sushi (1,472 sf)

A117A. Money Mart (1,464 sf)

AKS07. Koodo (160 sf)